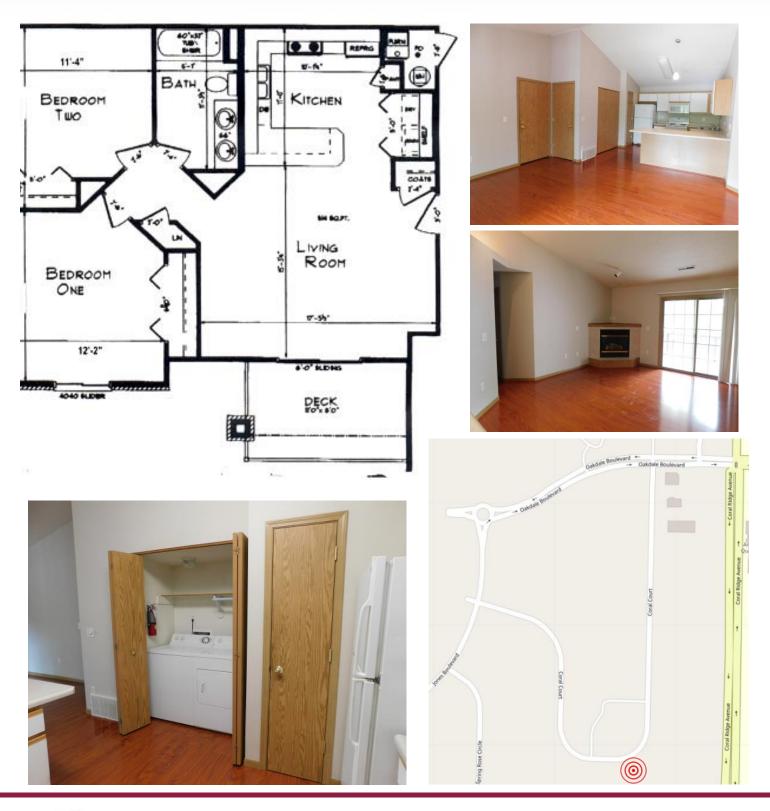

## 2870 Coral Court, Coralville, IA 2-Bedroom / 1-Bath | 925 Square Feet

| RENT                                         | MINIMUM<br>SECURITY DEPOSIT <sup>1</sup> | UTILITY AVERAGES 2 |                |                |
|----------------------------------------------|------------------------------------------|--------------------|----------------|----------------|
|                                              |                                          | ELECTRIC           | GAS            | WATER/SEWER    |
| \$990 per month — Standard Ceiling / No Deck | \$990                                    | \$76 per month     | \$30 per month | \$53 per month |
| \$1,025 per month — Standard Ceiling / Deck  | \$1,025                                  |                    |                |                |
| \$1,050 per month — Vaulted Ceiling / Deck   | \$1,050                                  |                    |                |                |

Floorplan Disclaimer: Floorplan depicted may not represent every rental unit as actual dimensions may vary. Dimensions and calculated square footage are approximate.

319.645.0088

2401 Coral Court, Suite 1 Coralville, Iowa 52241 thehawkeyegroup.com/apts icmanagement@thehawkeyegroup.com