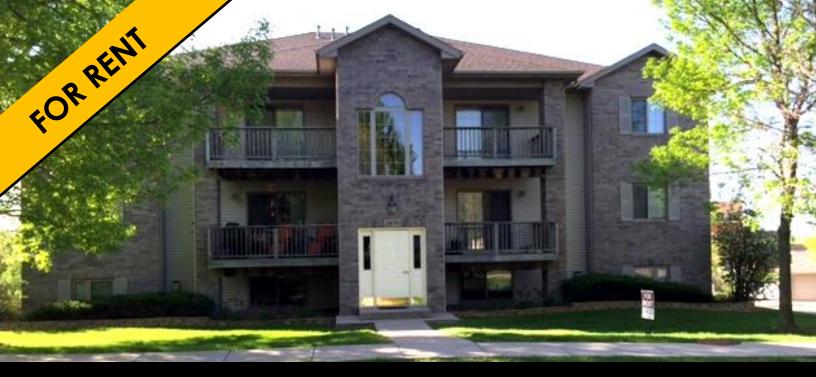

## 2870 Coral Court, Coralville, IA 2-Bedroom / 1-Bath | 925 Square Feet

| RENT                                         | MINIMUM<br>SECURITY DEPOSIT <sup>1</sup> | UTILITY AVERAGES 2 |                |                |
|----------------------------------------------|------------------------------------------|--------------------|----------------|----------------|
|                                              |                                          | ELECTRIC           | GAS            | WATER/SEWER    |
| \$990 per month — Standard Ceiling / No Deck | \$990                                    | \$76 per month     | \$30 per month | \$53 per month |
| \$1,025 per month — Standard Ceiling / Deck  | \$1,025                                  |                    |                |                |
| \$1,050 per month — Vaulted Ceiling / Deck   | \$1,050                                  |                    |                |                |

## 2870 Coral Court, Coralville, IA 2-Bedroom / 1-Bath | 925 Square Feet

2401 Coral Court, Suite 1 Coralville, Iowa 52241 319.645.0088

thehawkeyegroup.com/apts icmanagement@thehawkeyegroup.com