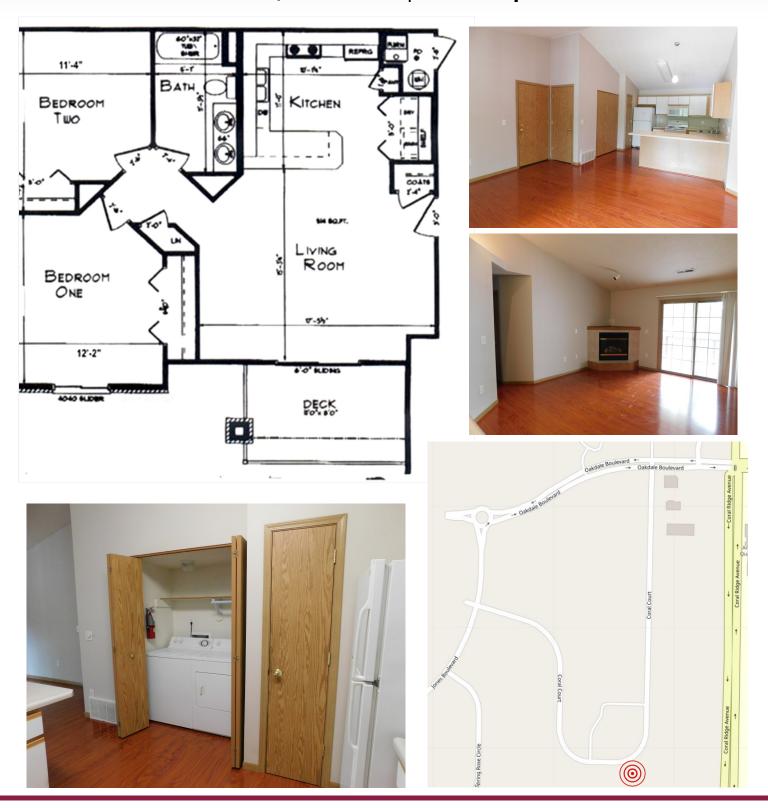

## 2870 Coral Court, Coralville, IA 2-Bedroom / 1-Bath | 925 Square Feet

| RENT                                           | MINIMUM<br>SECURITY DEPOSIT <sup>1</sup> | UTILITY AVERAGES 2 |                |                |
|------------------------------------------------|------------------------------------------|--------------------|----------------|----------------|
|                                                |                                          | ELECTRIC           | GAS            | WATER/SEWER    |
| \$1,040 per month — Standard Ceiling / No Deck | \$1,040                                  | \$77 per month     | \$32 per month | \$54 per month |
| \$1,075 per month — Standard Ceiling / Deck    | \$1,075                                  |                    |                |                |
| \$1,100 per month — Vaulted Ceiling / Deck     | \$1,100                                  |                    |                |                |

Floorplan Disclaimer: Floorplan depicted may not represent every rental unit as actual dimensions may vary. Dimensions and calculated square footage are approximate.

319.645.0088

2401 Coral Court, Suite 1 Coralville, Iowa 52241 thehawkeyegroup.com/apts icmanagement@thehawkeyegroup.com