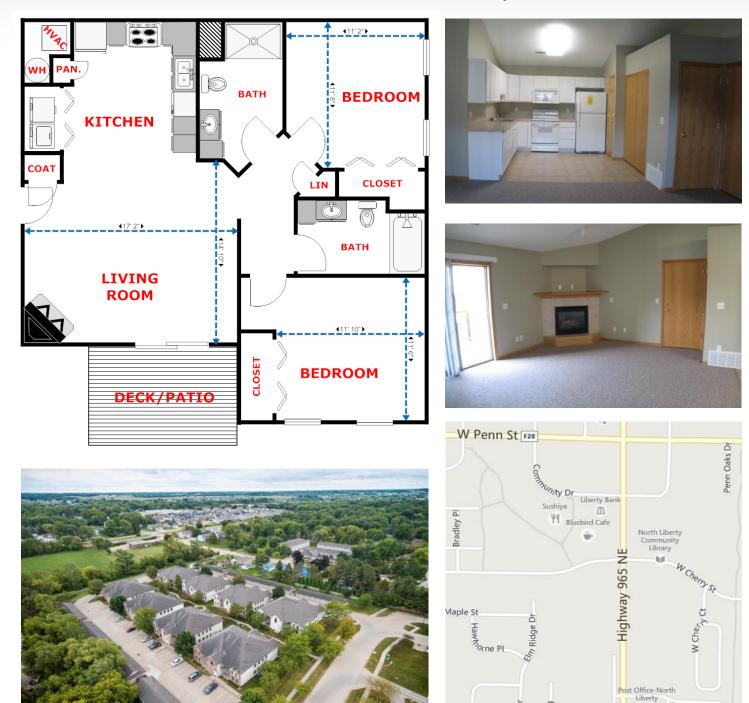

## GREEN MEADOW APARTMENTS

2-Bedroom / 2-Bath | 980 Square Feet 10-80 Green Meadow Court, North Liberty, Iowa 52317

| RENT                                 | MINIMUM<br>SECURITY DEPOSIT <sup>1</sup> | UTILITY AVERAGES 2 |                |                |
|--------------------------------------|------------------------------------------|--------------------|----------------|----------------|
|                                      |                                          | ELECTRIC           | GAS            | WATER/SEWER    |
| \$1,025 per month — Standard Ceiling | \$1,025                                  | \$94 per month     | \$31 per month | \$86 per month |
| \$1,050 per month — Vaulted Ceiling  | \$1,050                                  |                    |                |                |

- NON-SMOKING
- NO PETS ALLOWED
- Central air-conditioning
- Appliance package:
  - 21 Cubic-foot refrigerator
  - Smooth-top electric stove
  - Over-the-range microwave
  - Dishwasher
  - Garbage disposal
  - Washer & dryer in unit
- Gas fireplace
- Deck or Patio
- Off-street parking
- 1-Car garage (10' Wx 19' D; 9' Wx 7' H door opening)

Floorplan Disclaimer: Floorplan depicted may not represent every rental unit as actual dimensions may vary. Dimensions and calculated square footage are approximate.

319.645.0088

thehawkeyegroup.com/apts icmanagement@thehawkeyegroup.com

## GREEN MEADOW APARTMENTS

2-Bedroom / 2-Bath | 980 Square Feet 10-80 Green Meadow Court, North Liberty, Iowa, 52317

™ Ridge Ct opi

thehawkeyegroup.com/apts icmanagement@thehawkeyegroup.com

319.645.0088

Hills Bank & Trust