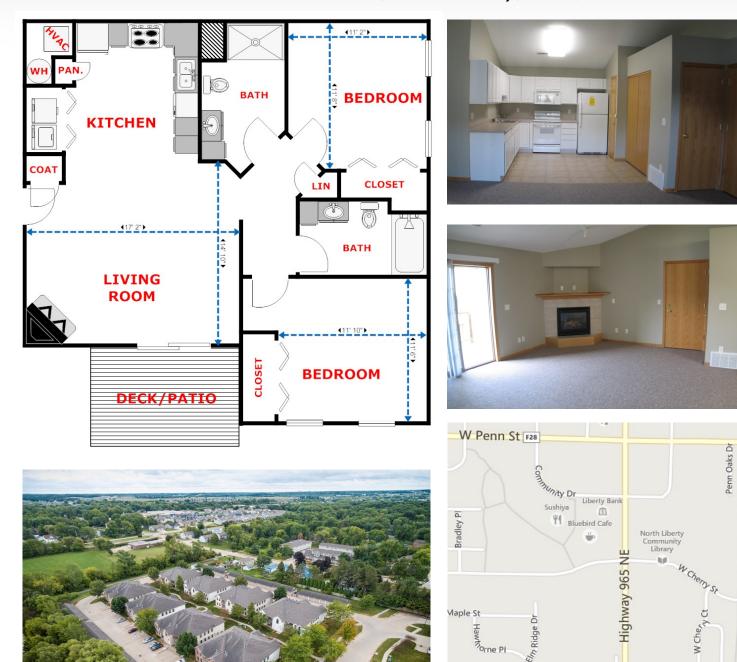

Floorplan Disclaimer: Floorplan depicted may not represent every rental unit as actual dimensions may vary. Dimensions and calculated square footage are approximate.

319.645.0088

2401 Coral Court, Suite 1 Coralville, Iowa 52241 thehawkeyegroup.com/apts icmanagement@thehawkeyegroup.com