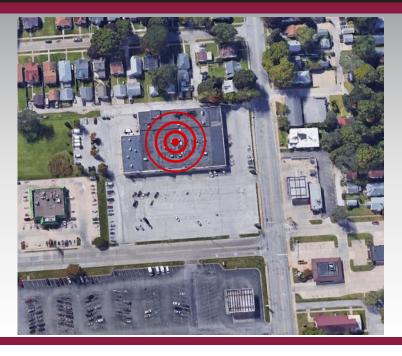

## **Property Features**

Lease Price: \$10.50/SF, NNN

Pass Thru Cost: \$5.25

Ideal for dental or medical user.

· Modern interior finished

- High traffic area on the border of Moline & Rock Island
- · Located across from City Line Plaza
- Co-Tenants include Unity Point and O'Reilly's Auto Parts