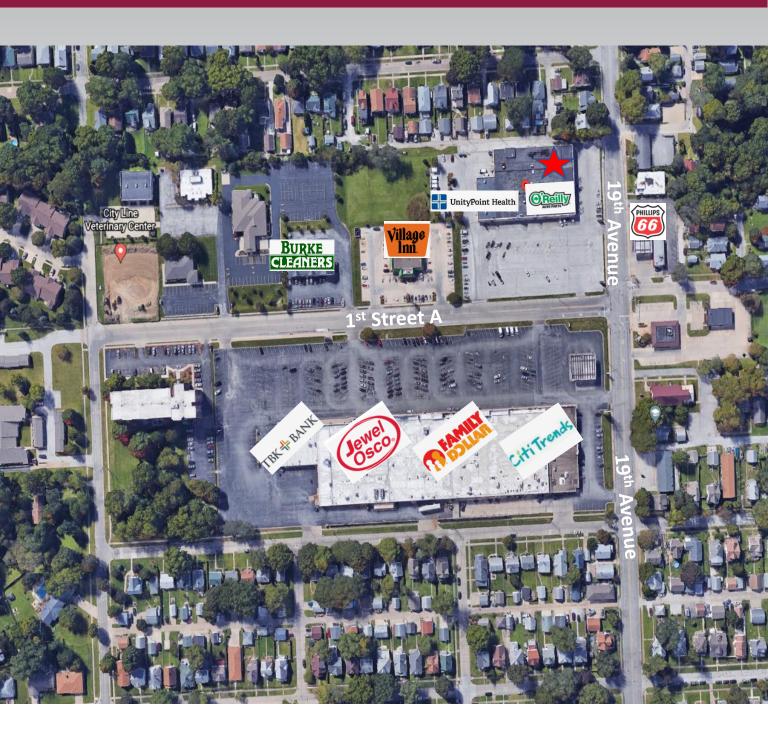

## **Property Features**

Lease Price: \$10.50/SF, NNN

Pass Thru Cost: \$5.25

Ideal for dental or medical user.

· Modern interior finished

- High traffic area on the border of Moline & Rock Island
- · Located across from City Line Plaza
- Co-Tenants include Unity Point and O'Reilly's Auto Parts