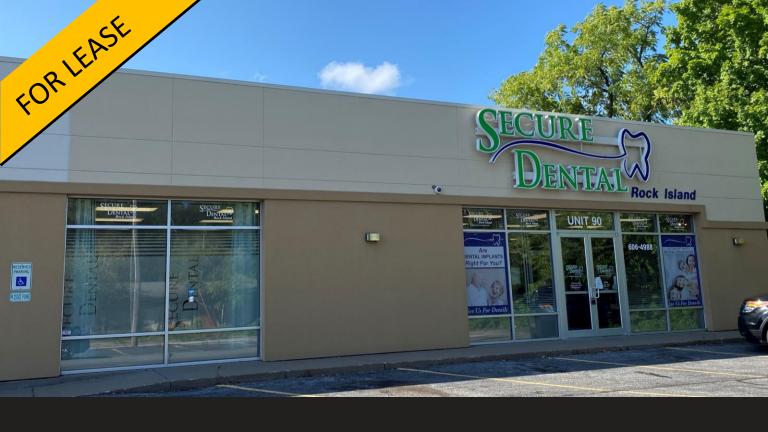

## Office/Retail Space

106 19th Avenue, Moline, IL 61265

TheHawkeyeGroup.com

## **Property Features**

Lease Price: \$10.50/SF, NNN

Pass Thru Cost: \$5.25

Ideal for dental or medical user.

· Modern interior finished

- High traffic area on the border of Moline & Rock Island
- · Located across from City Line Plaza
- Co-Tenants include Unity Point and O'Reilly's Auto Parts