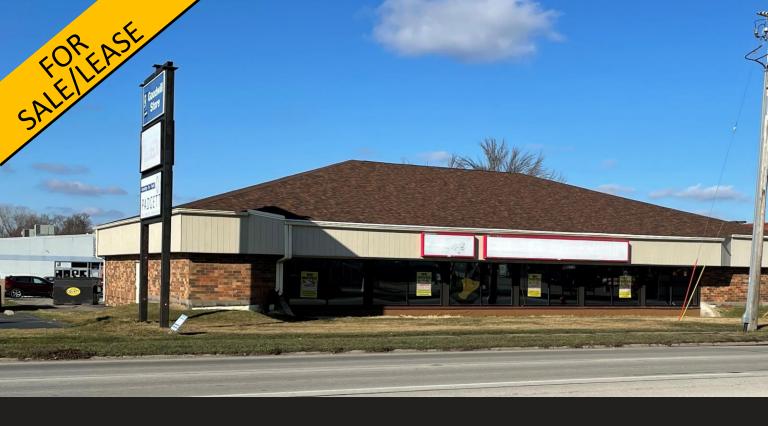

## Highly Visible Office/Retail Building

4820 - 4822 22<sup>nd</sup> Avenue, Moline, IL 61265

TheHawkeyeGroup.com

## **Property Features**

- Sale Price: \$625,000 Price Reduced: \$575,000
- Lease Price: \$9.00 PSF/NNN
- · Pass Thru: \$3.22/PSF
- Prime retail location along Avenue of the Cities
- 5.010 SF show room
- 1,590 SF storage and receiving area with overhead door
- · 8,721 SF total building size
- 15 private parking spots
- Pylon signage available
- Zoned B-3
- New roof in 2019
- 25,000 VPD along Avenue of the Cities