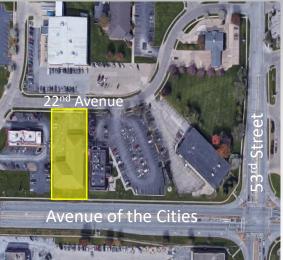

## **Property Features**

- Sale Price: \$625,000 Price Reduced: \$575,000
- Lease Price: \$9.00 PSF/NNN
- · Pass Thru: \$3.22/PSF
- Prime retail location along Avenue of the Cities
- 5.010 SF show room
- 1,590 SF storage and receiving area with overhead door
- · 8,721 SF total building size
- 15 private parking spots
- Pylon signage available
- Zoned B-3
- New roof in 2019
- 25,000 VPD along Avenue of the Cities