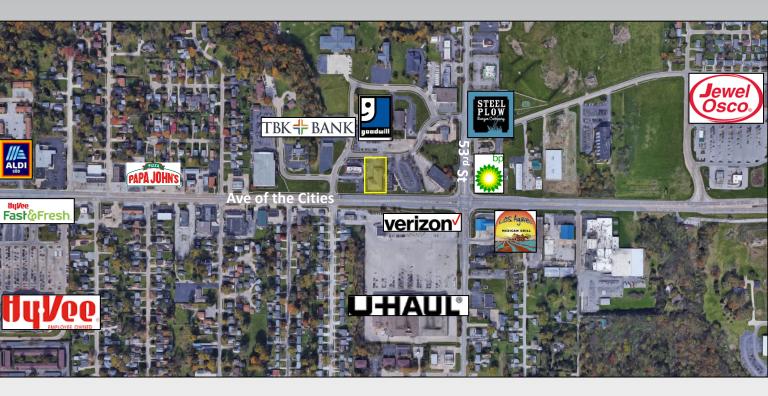

## **Property Features**

- Sale Price: \$625,000 Price Reduced: \$575,000
- Lease Price: \$9.00 PSF/NNN
- · Pass Thru: \$3.22/PSF
- Prime retail location along Avenue of the Cities
- 5.010 SF show room
- 1,590 SF storage and receiving area with overhead door
- · 8,721 SF total building size
- 15 private parking spots
- Pylon signage available
- Zoned B-3
- New roof in 2019
- 25,000 VPD along Avenue of the Cities