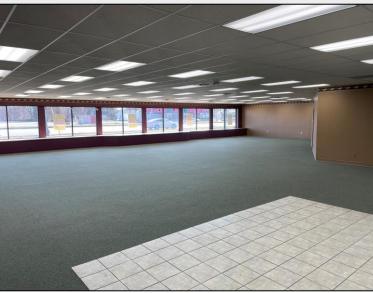

## **Property Features**

- Sale Price: \$625,000 Price Reduced: \$575,000
- Lease Price: \$9.00 PSF/NNN
- · Pass Thru: \$3.22/PSF
- Prime retail location along Avenue of the Cities
- 5.010 SF show room
- 1,590 SF storage and receiving area with overhead door
- · 8,721 SF total building size
- 15 private parking spots
- Pylon signage available
- Zoned B-3
- New roof in 2019
- 25,000 VPD along Avenue of the Cities