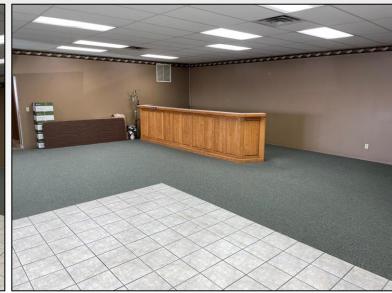

## **Property Features**

- Sale Price: \$625,000 Price Reduced: \$575,000
- Lease Price: \$9.00 PSF/NNN
- · Pass Thru: \$3.22/PSF
- Prime retail location along Avenue of the Cities
- 5.010 SF show room
- 1,590 SF storage and receiving area with overhead door
- · 8,721 SF total building size
- 15 private parking spots
- Pylon signage available
- Zoned B-3
- New roof in 2019
- 25,000 VPD along Avenue of the Cities