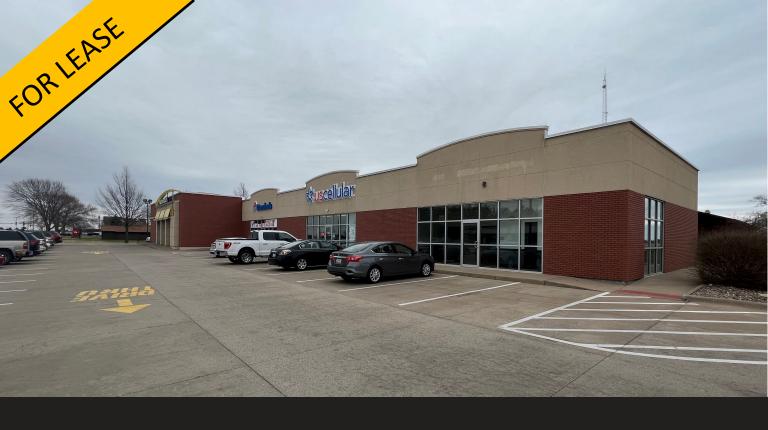

## Retail/Office/Restaurant/Bar 615 E Le Claire Road, Eldridge, Iowa 52748

TheHawkeyeGroup.com

## **Property Features**

- · Lease Price: \$18.00 PSF Net
- 1,550 SF endcap space
- Neighboring national credit tenants include McDonald's, Domino's & US Cellular
- 500+ vehicles per day visiting neighboring tenants
- Located along highly traveled Le Claire Rd in Eldridge
- · Ample front lot parking
- · Great signage & exposure