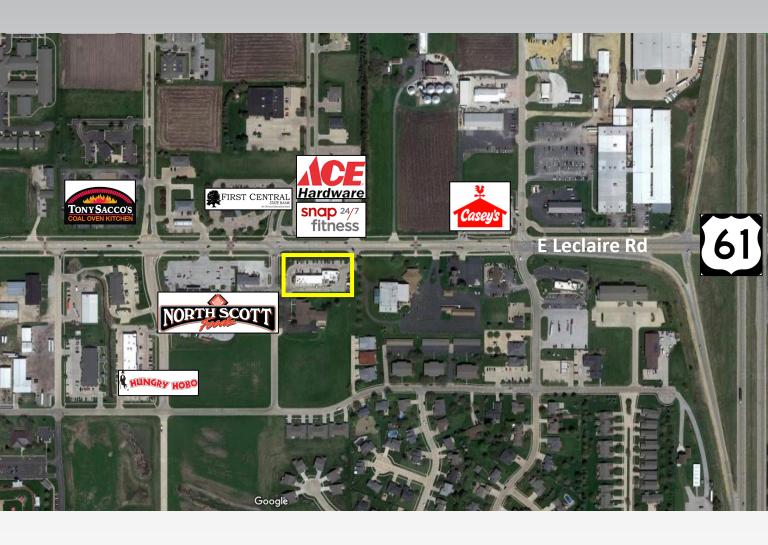

## **Property Features**

- · Lease Price: \$18.00 PSF Net
- 1,550 SF endcap space
- Neighboring national credit tenants include McDonald's, Domino's & US Cellular
- 500+ vehicles per day visiting neighboring tenants
- Located along highly traveled Le Claire Rd in Eldridge
- · Ample front lot parking
- · Great signage & exposure

## 615 E Le Claire Road, Eldridge, Iowa 52748

Alix Holliday | 309.292.6514 aholliday @TheHawkeyeGroup.com