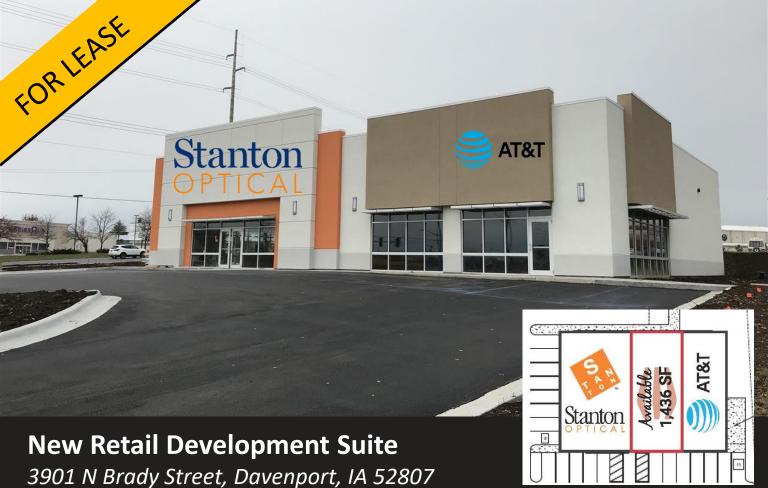

## **Property Features**

- Lease Price: \$24.95/PSF NNN
- New retail development at the NEC of N Brady St & E Kimberly Rd (Hwy 61 & Hwy 6)
- Middle unit between Stanton Optical and AT&T
- Great visibility and high traffic on a major Quad Cities intersection
- E Kimberly Rd has 32,500 vehicle per day
- N Brady St has 19,200 vehicles per day
- Close to NorthPark Mall
- Quick access to N Brady Street, E Kimberly Road, Hwy 61, Hwy 6, and I-80