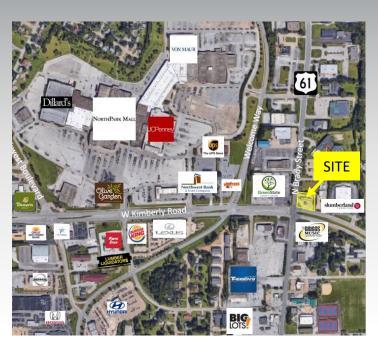

## **Property Features**

- Lease Price: \$24.95/PSF NNN
- New retail development at the NEC of N Brady St & E Kimberly Rd (Hwy 61 & Hwy 6)
- Middle unit between Stanton Optical and AT&T
- Great visibility and high traffic on a major Quad Cities intersection
- E Kimberly Rd has 32,500 vehicle per day
- N Brady St has 19,200 vehicles per day
- Close to NorthPark Mall
- Quick access to N Brady Street, E Kimberly Road, Hwy 61, Hwy 6, and I-80