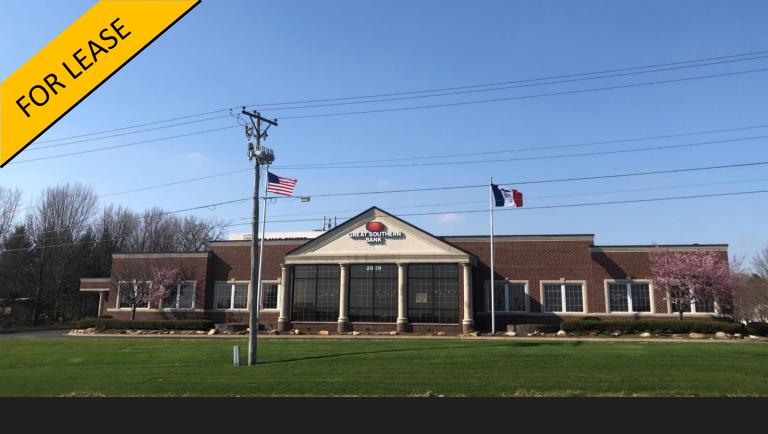

## **Office Space**

2020 E Kimberly Road, Davenport, IA 52807

TheHawkeyeGroup.com

## **Property Features**

- Lease Price: \$12.50 psf/NNN
- Monthly operating expenses estimated at \$2,535. This includes prorated share of taxes, insurance & utilities
- 4,132 SF office space with ten private offices, conference room, large open bullpen area and kitchenette
- Great Southern Bank to remain operational in the balance of the property
- Great Southern reserves the right to approve tenants use
- Property signage for tenant is negotiable
- High traffic area (31,900 VPD on Kimberly Road)