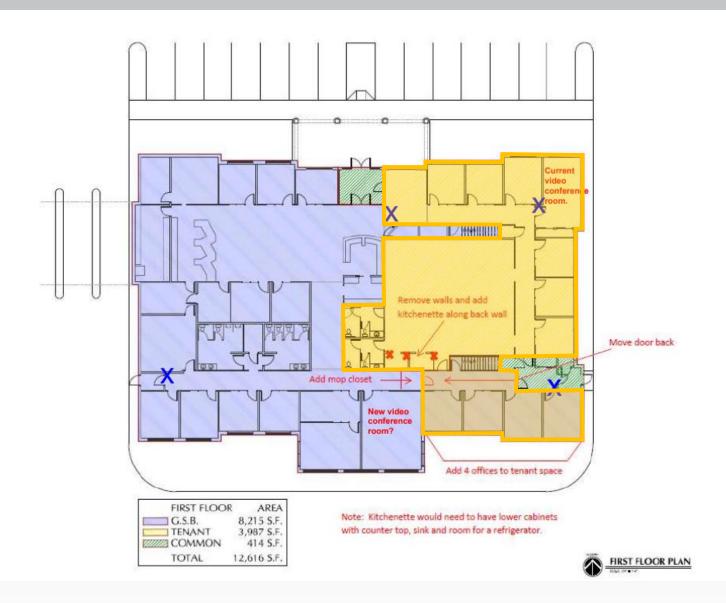

## **Property Features**

- Lease Price: \$12.50 psf/NNN
- Monthly operating expenses estimated at \$2,535. This includes prorated share of taxes, insurance & utilities
- 4,132 SF office space with ten private offices, conference room, large open bullpen area and kitchenette
- Great Southern Bank to remain operational in the balance of the property
- Great Southern reserves the right to approve tenants use
- Property signage for tenant is negotiable
- High traffic area (31,900 VPD on Kimberly Road)