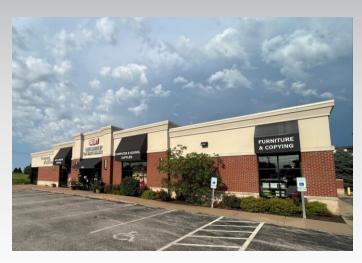

## **Property Features**

- Lease Price: \$19.50/SF, NNN
- 1,500-12,154 SF spaces available
- Located at Bettendorf's highest profile intersection
- Shadow anchored by Glenroads Shopping Center
- Freestanding or multi-tenant retail opportunity
- Potential drive-thru opportunity on northern end cap
- 43,000 vehicles per day
- Total Pass Through: \$6.80