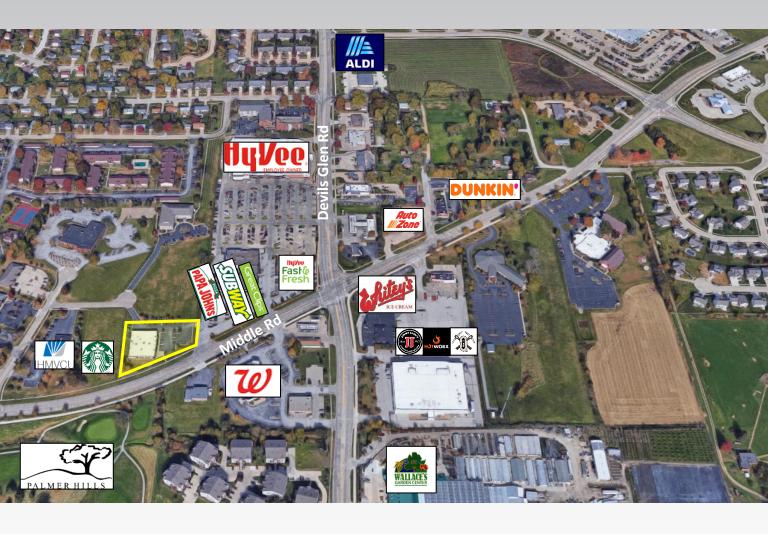

## **Property Features**

- Lease Price: \$19.50/SF, NNN
- 1,500-12,154 SF spaces available
- Located at Bettendorf's highest profile intersection
- Shadow anchored by Glenroads Shopping Center
- Freestanding or multi-tenant retail opportunity
- Potential drive-thru opportunity on northern end cap
- 43,000 vehicles per day
- Total Pass Through: \$6.80