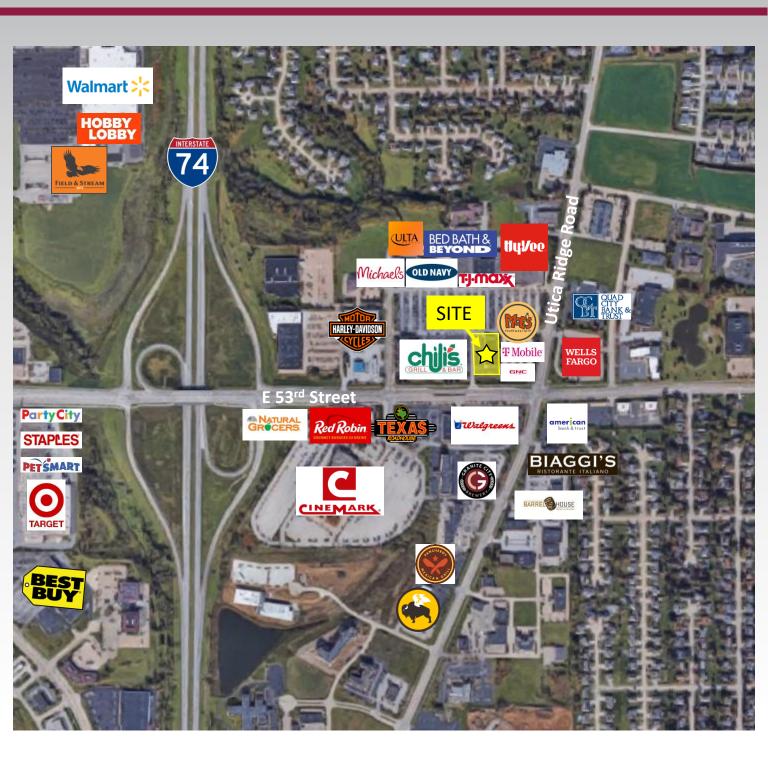

## **Property Features**

- 4044 E 53<sup>rd</sup> St:
  - Lease Price: \$21.00/PSF NNN
  - 1,600 SF Former Claire's
  - Large open retail area with backroom storage
- 4040 E 53rd St:
  - Lease Price: \$18.00/PSF NNN
  - 3,600-4,800 SF Former Famous Footwear
- Located in the Northridge Shopping Center at the intersection of Utica Ridge Rd & E 53<sup>rd</sup> St
- Excellent exposure to approximately 60,000 vehicles per day
- Quick access to E 53<sup>rd</sup> St, Utica Ridge Rd, I-74, and I-80