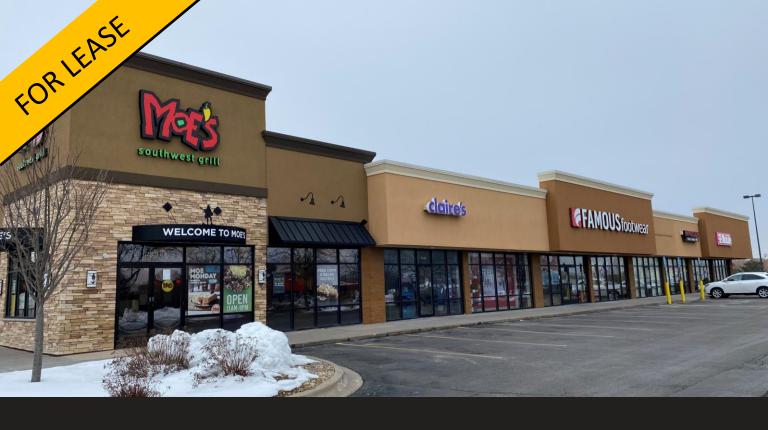

## **Property Features**

- 4044 E 53<sup>rd</sup> St:
  - Lease Price: \$21.00/PSF NNN
  - 1,600 SF Former Claire's
  - Large open retail area with backroom storage
- 4040 E 53rd St:
  - Lease Price: \$18.00/PSF NNN
  - 3,600-4,800 SF Former Famous Footwear
- Located in the Northridge Shopping Center at the intersection of Utica Ridge Rd & E 53<sup>rd</sup> St
- Excellent exposure to approximately 60,000 vehicles per day
- Quick access to E 53<sup>rd</sup> St, Utica Ridge Rd, I-74, and I-80