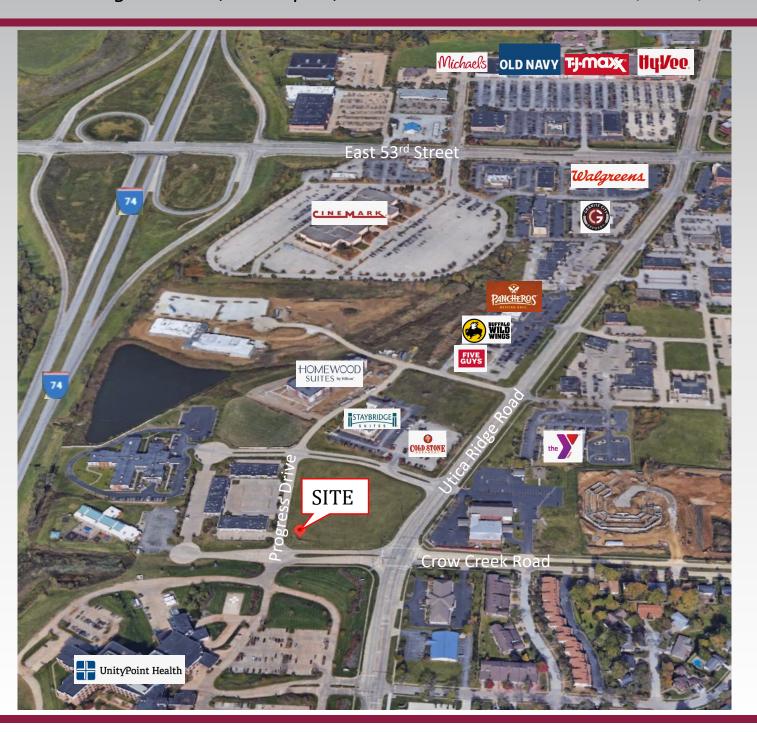

### **Newly Constructed Professional Office Space**

4613 Progress Drive, Davenport, IA 52807

The Hawkeye Group.com