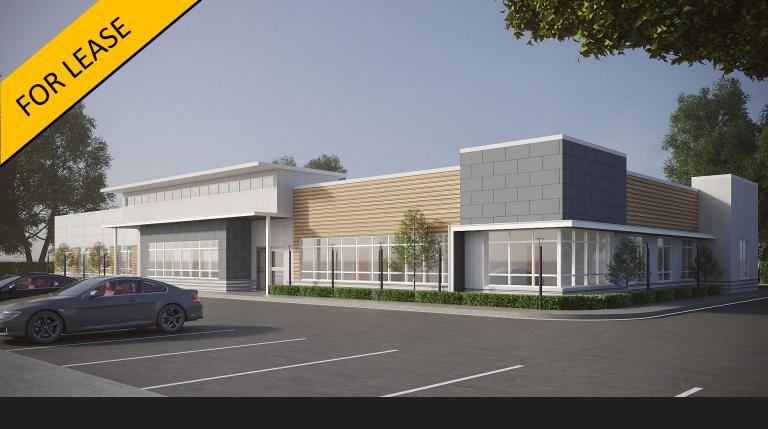

## **Newly Constructed Professional Office Space**

4613 Progress Drive, Davenport, IA 52807

TheHawkeyeGroup.com

#### **Property Features**

· Lease Price: \$22.50 psf/Net

• Suite Size: 4,910 SF

- New Class A office space to be finished to Tenant's spec
- Space can be split into 2 suites
- Other tenant is a medical office owner.