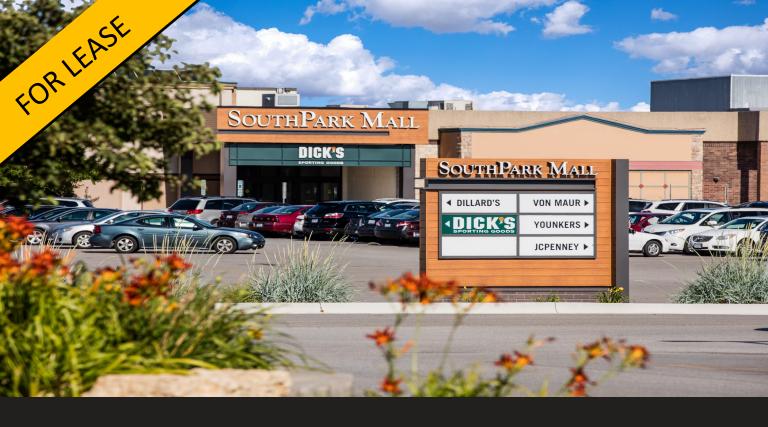

## SouthPark Mall

4200 – 4500 16<sup>th</sup> Street, Moline, IL 61265

TheHawkeyeGroup.com

SouthPark Mall is a regional shopping mall located in Moline, Illinois. Moline is part of the Quad Cities, a community on the Iowa/Illinois border encompassing Moline and Rock Island, Illinois and Davenport and Bettendorf, Iowa. The mall is located southwest of the intersection of Interstate 74 and Illinois Route 5 (John Deere Rd) at 4200 - 4500 16<sup>th</sup> Street. SouthPark Mall is one of two regional malls in the Quad Cities area, the other being NorthPark Mall in Davenport, Iowa.

The owner and operator is Macerich. Dillard's, JCPenney, VonMaur, and Dick's Sporting Goods are the anchor stores for this mall. The one-level mall has over 60 stores and a gross leasable area of 825,000 square feet.