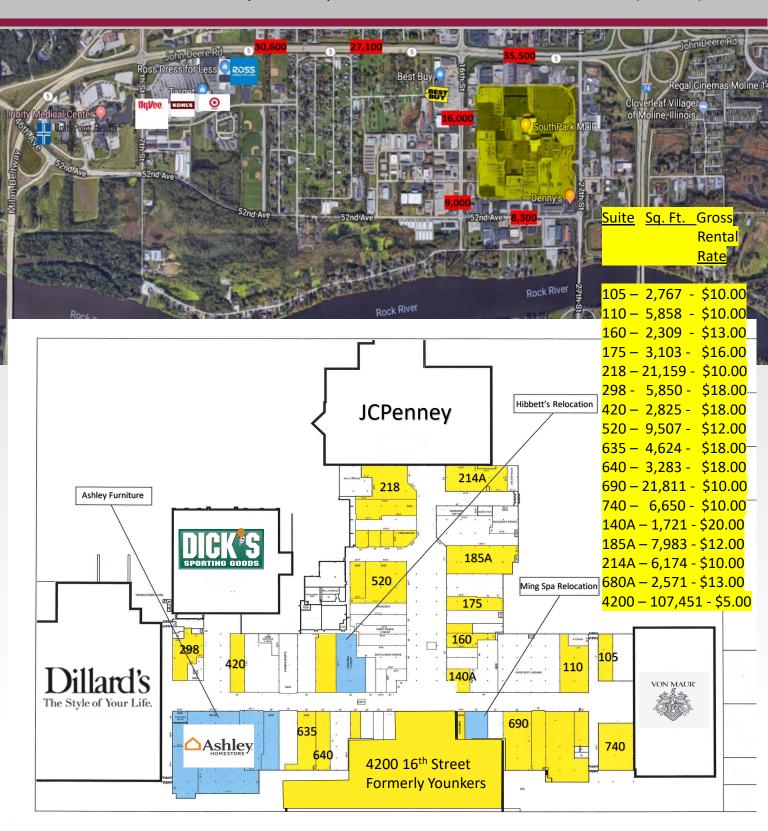

The owner and operator is Macerich. Dillard's, JCPenney, VonMaur, and Dick's Sporting Goods are the anchor stores for this mall. The one-level mall has over 60 stores and a gross leasable area of 825,000 square feet.

## SouthPark Mall

4200 - 4500 16th Street, Moline, IL 61265

The Hawkeye Group.com

1850 E. 54<sup>th</sup> Street ● Davenport, Iowa 52807 ● Office: 563.344.4295 ● www.TheHawkeyeGroup.com