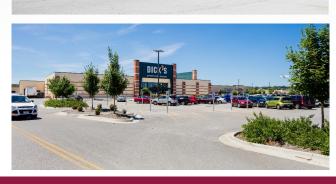

The owner and operator is Macerich. Dillard's, JCPenney, VonMaur, and Dick's Sporting Goods are the anchor stores for this mall. The one-level mall has over 60 stores and a gross leasable area of 825,000 square feet.