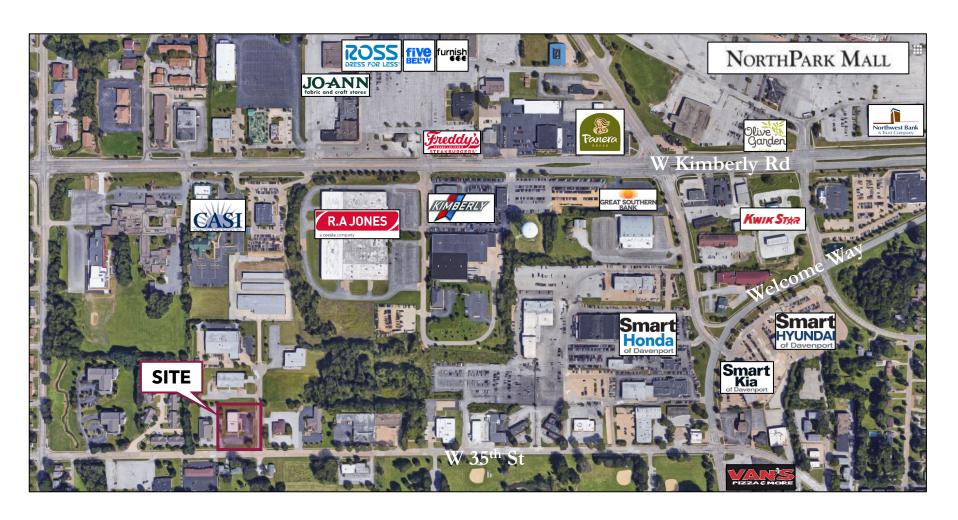

## 1008 W 35<sup>TH</sup> STREET

DAVENPORT, IA 52806

# 1008 W 35<sup>TH</sup> STREET

DAVENPORT, IA 52806