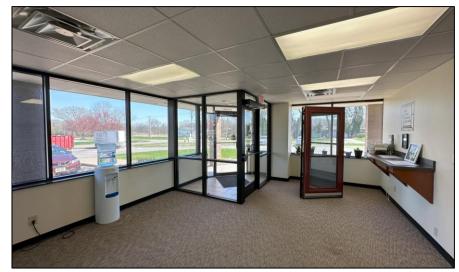

### **BUILDING FEATURES**

- 3,224 SF OF WAREHOUSE WITH 18' 6' CFILING
- HEAT & A/C IN WAREHOUSE
- 3,012 SF OFFICE SPACE
- 6 OFFICES
- 1 BREAK ROOM
- GOOD STORAGE
- 2 RESTROOMS
- BUILDING SITS ON 1.10 ACRE LOT
- 1 8'X9' OVERHEAD DOOR
- 1 DOCK DOOR
- AVAILABLE JULY 1
- TAXES: \$14,316 (2021)