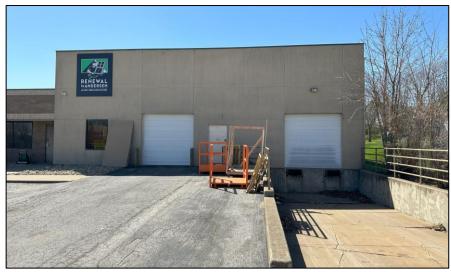

### **BUILDING FEATURES**

- 3,224 SF OF WAREHOUSE WITH 18' 6' CFILING
- HEAT & A/C IN WAREHOUSE
- 3,012 SF OFFICE SPACE
- 6 OFFICES
- 1 BREAK ROOM
- GOOD STORAGE
- 2 RESTROOMS
- BUILDING SITS ON 1.10 ACRE LOT
- 1 8'X9' OVERHEAD DOOR
- 1 DOCK DOOR
- AVAILABLE JULY 1
- TAXES: \$14,316 (2021)