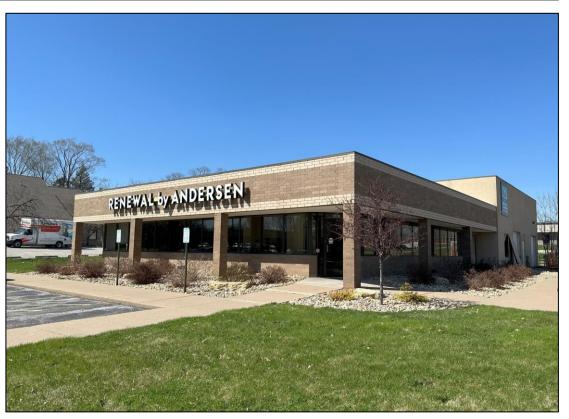

## FOR SALE/LEASE

## 1008 W 35<sup>TH</sup> STREET

DAVENPORT, IA 52806

### **BUILDING FEATURES**

- 3,224 SF OF WAREHOUSE WITH 18' 6' CFILING
- HEAT & A/C IN WAREHOUSE
- 3,012 SF OFFICE SPACE
- 6 OFFICES
- 1 BREAK ROOM
- GOOD STORAGE
- 2 RESTROOMS
- BUILDING SITS ON 1.10 ACRE LOT
- 1 8'X9' OVERHEAD DOOR
- 1 DOCK DOOR
- AVAILABLE JULY 1
- TAXES: \$14,316 (2021)