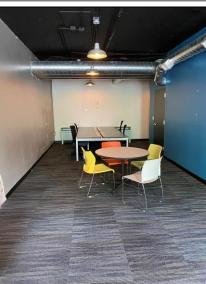

#### **BUILDING FEATURES**

- ZONED C-1
- DOWNTOWN OFFICE SPACE LOCATED ON THE SECOND FLOOR, ABOVE BARREL HOUSE AND BELOW PARAGON COMMERCIAL INTERIORS
- MODERN AMENITIES BUILT IN 1908
- EXPOSED BRICK, BEAUTIFUL HARDWOOD FLOORS, LARGE WINDOWS, CONFERENCE ROOM, PRIVATE OFFICE, KITCHENETE & ELEVATOR SERVED