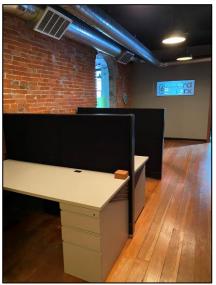

#### **BUILDING FEATURES**

- ZONED C-1
- DOWNTOWN OFFICE SPACE LOCATED ON THE SECOND FLOOR, ABOVE BARREL HOUSE AND BELOW PARAGON COMMERCIAL INTERIORS
- MODERN AMENITIES BUILT IN 1908
- EXPOSED BRICK, BEAUTIFUL HARDWOOD FLOORS, LARGE WINDOWS, CONFERENCE ROOM, PRIVATE OFFICE, KITCHENETE & ELEVATOR SERVED