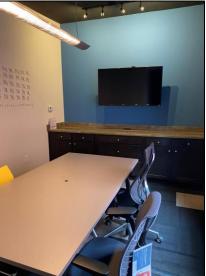

#### **BUILDING FEATURES**

- ZONED C-1
- DOWNTOWN OFFICE SPACE LOCATED ON THE SECOND FLOOR, ABOVE BARREL HOUSE AND BELOW PARAGON COMMERCIAL INTERIORS
- MODERN AMENITIES BUILT IN 1908
- EXPOSED BRICK, BEAUTIFUL HARDWOOD FLOORS, LARGE WINDOWS, CONFERENCE ROOM, PRIVATE OFFICE, KITCHENETE & ELEVATOR SERVED