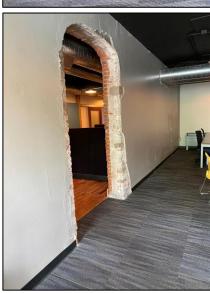

#### **BUILDING FEATURES**

- ZONED C-1
- DOWNTOWN OFFICE SPACE LOCATED ON THE SECOND FLOOR, ABOVE BARREL HOUSE AND BELOW PARAGON COMMERCIAL INTERIORS
- MODERN AMENITIES BUILT IN 1908
- EXPOSED BRICK, BEAUTIFUL HARDWOOD FLOORS, LARGE WINDOWS, CONFERENCE ROOM, PRIVATE OFFICE, KITCHENETE & ELEVATOR SERVED