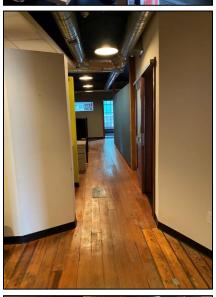

#### **BUILDING FEATURES**

- ZONED C-1
- DOWNTOWN OFFICE SPACE LOCATED ON THE SECOND FLOOR, ABOVE BARREL HOUSE AND BELOW PARAGON COMMERCIAL INTERIORS
- MODERN AMENITIES BUILT IN 1908
- EXPOSED BRICK, BEAUTIFUL HARDWOOD FLOORS, LARGE WINDOWS, CONFERENCE ROOM, PRIVATE OFFICE, KITCHENETE & ELEVATOR SERVED