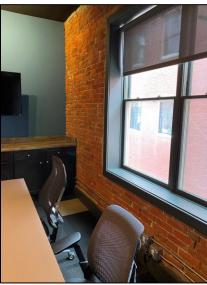

#### **BUILDING FEATURES**

- ZONED C-1
- DOWNTOWN OFFICE SPACE LOCATED ON THE SECOND FLOOR, ABOVE BARREL HOUSE AND BELOW PARAGON COMMERCIAL INTERIORS
- MODERN AMENITIES BUILT IN 1908
- EXPOSED BRICK, BEAUTIFUL HARDWOOD FLOORS, LARGE WINDOWS, CONFERENCE ROOM, PRIVATE OFFICE, KITCHENETE & ELEVATOR SERVED