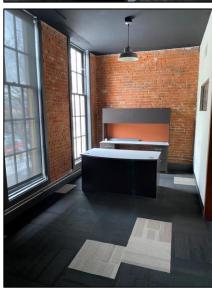

#### **BUILDING FEATURES**

- ZONED C-1
- DOWNTOWN OFFICE SPACE LOCATED ON THE SECOND FLOOR, ABOVE BARREL HOUSE AND BELOW PARAGON COMMERCIAL INTERIORS
- MODERN AMENITIES BUILT IN 1908
- EXPOSED BRICK, BEAUTIFUL HARDWOOD FLOORS, LARGE WINDOWS, CONFERENCE ROOM, PRIVATE OFFICE, KITCHENETE & ELEVATOR SERVED