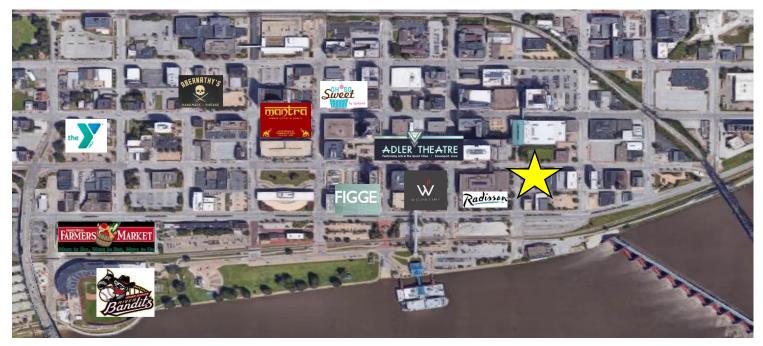

# 210 EMERSON PLACE SUITE 200

DAVENPORT, IA 52801

# 210 EMERSON PLACE SUITE 200

DAVENPORT, IA 52801

HAWKEY

1850 E. 54<sup>th</sup> Street ●

Davenport, Iowa 52807

Office: 563.344.4295 • www.TheHawkeyeGroup.com