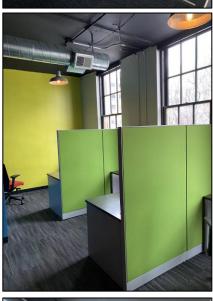

#### **BUILDING FEATURES**

- ZONED C-1
- DOWNTOWN OFFICE SPACE LOCATED ON THE SECOND FLOOR, ABOVE BARREL HOUSE AND BELOW PARAGON COMMERCIAL INTERIORS
- MODERN AMENITIES BUILT IN 1908
- EXPOSED BRICK, BEAUTIFUL HARDWOOD FLOORS, LARGE WINDOWS, CONFERENCE ROOM, PRIVATE OFFICE, KITCHENETE & ELEVATOR SERVED