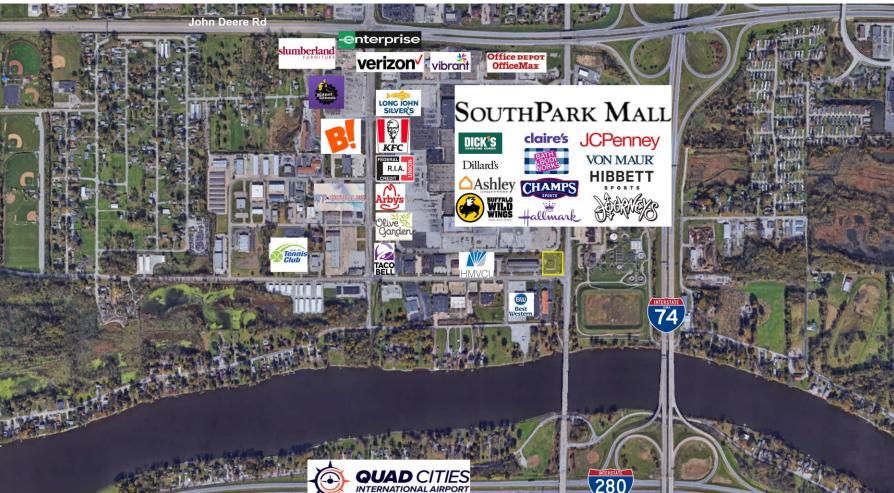

#### **BUILDING FEATURES**

- FORMER DENNY'S RESTAURANT
- TURNKEY RESTAURANT WITH FULL KITCHEN AND FF&E INCLUDED
- PAD SITE OF 855,000 SF SOUTHPARK MALL, ANCHORED BY JCPENNEY, DILLARD'S & VON MAUR <u>HTTPS://WWW.MACERICH.COM/LEASIN</u> <u>G/SOUTHPARK-MALL</u>
- SIGNALIZED INTERSECTION
- FREE STANDING BUILDING THAT IS LOCATED LESS THAN 1 MILE FROM MOLINE INTERNATIONAL AIRPORT.
- 70 PARKING SPACES