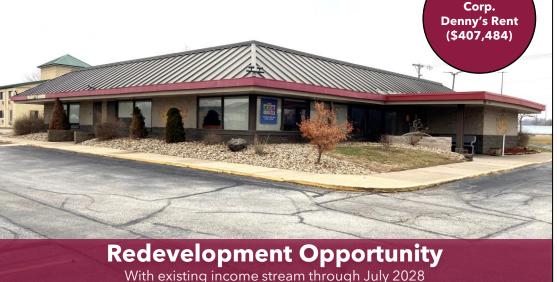

#### **BUILDING FEATURES**

- FORMER DENNY'S RESTAURANT
- TURNKEY RESTAURANT WITH FULL KITCHEN AND FF&E INCLUDED
- PAD SITE OF 855,000 SF SOUTHPARK MALL, ANCHORED BY JCPENNEY, DILLARD'S & VON MAUR <u>HTTPS://WWW.MACERICH.COM/LEASIN</u> <u>G/SOUTHPARK-MALL</u>
- SIGNALIZED INTERSECTION
- FREE STANDING BUILDING THAT IS LOCATED LESS THAN 1 MILE FROM MOLINE INTERNATIONAL AIRPORT.
- 70 PARKING SPACES