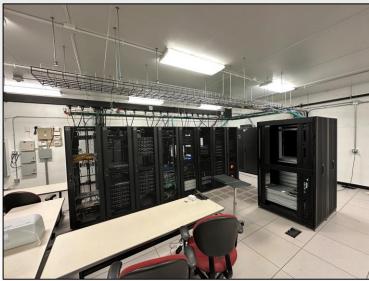

## **Property Features**

· Lease Price: \$8,000/month, Gross

Available SF: 5,700 SF

- Open floorplan office space in sub-level of the beautiful Fidlar Technologies Headquarters, located in Research Parkway
- Space provides reception and kitchenette areas, 4,200 SF of office/workspace with abundant power for computer/tech needs.
  1,500 SF of that is secured bunker space with racking for IT/data storage
- Suite has separate entrance fitted with 24-hour key fob access