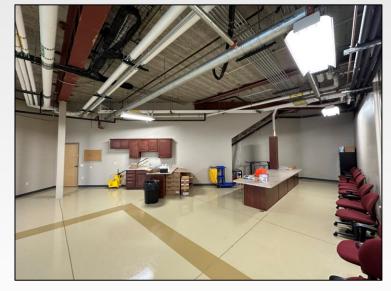

## **Property Features**

· Lease Price: \$8,000/month, Gross

Available SF: 5,700 SF

- Open floorplan office space in sub-level of the beautiful Fidlar Technologies Headquarters, located in Research Parkway
- Space provides reception and kitchenette areas, 4,200 SF of office/workspace with abundant power for computer/tech needs.
  1,500 SF of that is secured bunker space with racking for IT/data storage
- Suite has separate entrance fitted with 24-hour key fob access