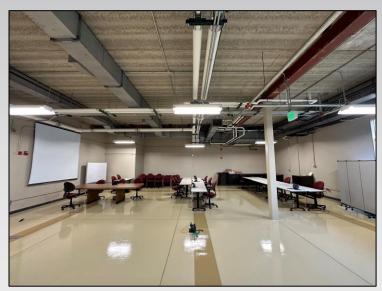

## **Property Features**

· Lease Price: \$8,000/month, Gross

Available SF: 5,700 SF

- Open floorplan office space in sub-level of the beautiful Fidlar Technologies Headquarters, located in Research Parkway
- Space provides reception and kitchenette areas, 4,200 SF of office/workspace with abundant power for computer/tech needs.
  1,500 SF of that is secured bunker space with racking for IT/data storage
- Suite has separate entrance fitted with 24-hour key fob access