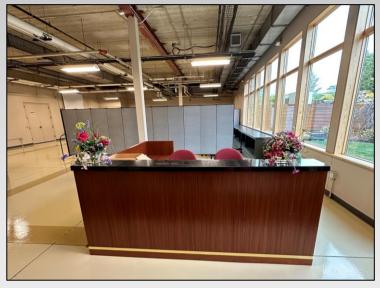

## **Property Features**

· Lease Price: \$8,000/month, Gross

Available SF: 5,700 SF

- Open floorplan office space in sub-level of the beautiful Fidlar Technologies Headquarters, located in Research Parkway
- Space provides reception and kitchenette areas, 4,200 SF of office/workspace with abundant power for computer/tech needs.
  1,500 SF of that is secured bunker space with racking for IT/data storage
- Suite has separate entrance fitted with 24-hour key fob access