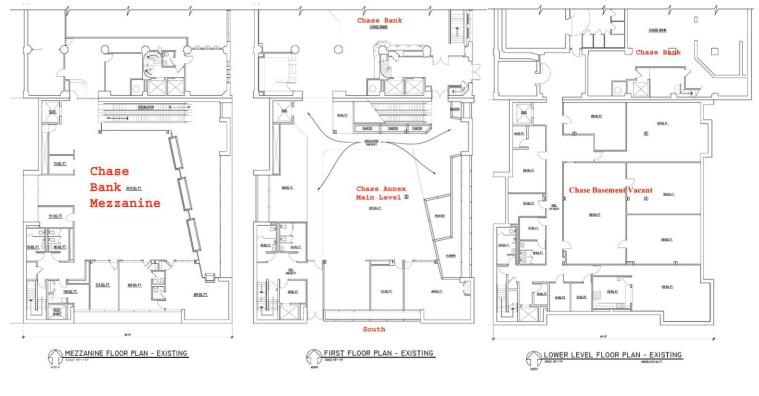

#### AVAILABLE SPACE

- MAIN LEVEL: 5,031 SF (\$9/SF, NNN)
- MEZZANINE: 4,504 SF (\$9/SF, NNN)
- LOWER LEVEL: 6,701 SF (\$5/SF, GROSS)