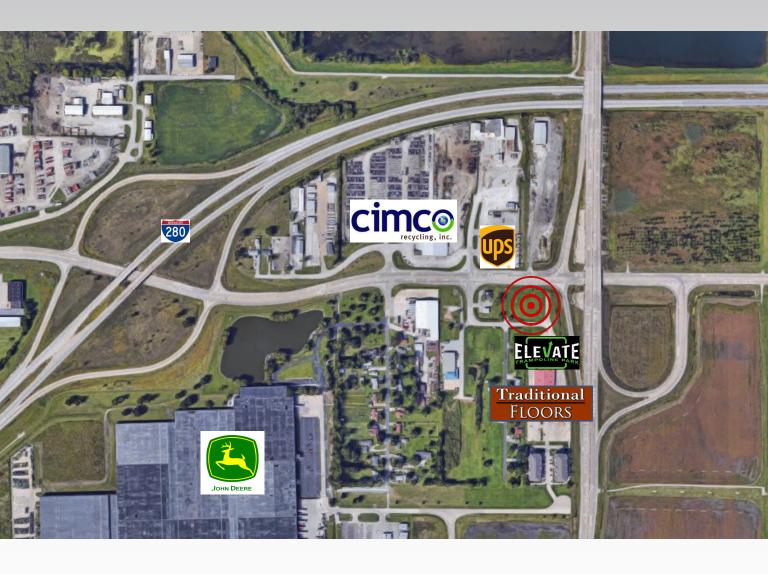

 Quick access to Airport Rd, Rock Island/Milan Parkway, & I-280

David Sountris | 309.236.2171 dsountris@TheHawkeyeGroup.com

1850 E. 53<sup>rd</sup> Street, Suite #1 ● Davenport, Iowa 52807 ● Office: 563.344.4295 ● www.TheHawkeyeGroup.com

## **Commercial Corner Lot**

O Sunshine Lane, Milan, IL 61264

The Hawkeye Group.com

David Sountris | 309.236.2171 dsountris@TheHawkeyeGroup.com

1850 E. 53<sup>rd</sup> Street, Suite #1 ● Davenport, Iowa 52807 ● Office: 563.344.4295 ● www.TheHawkeyeGroup.com