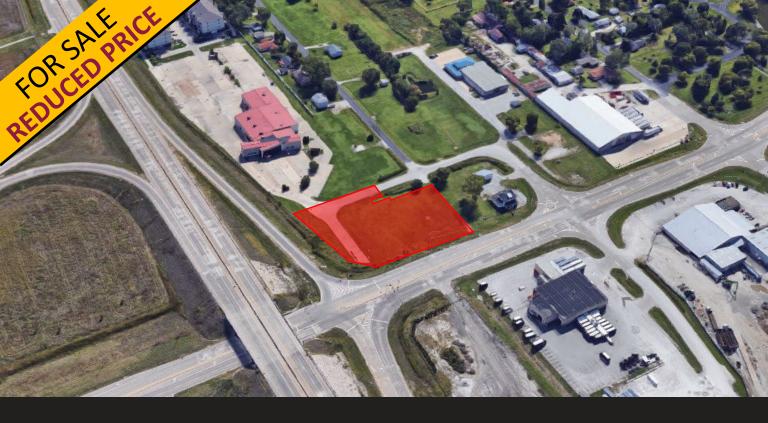

## **Commercial Corner Lot**

O Sunshine Lane, Milan, IL 61264

TheHawkeyeGroup.com

## **Property Features**

• Sale Price: \$195,000

• Price Reduced: \$175,000

• Lot Size: 1.52 Acres

· Zoned: B-4

 Great corner lot right off the Rock Island/Milan Parkway

 Additional 4 residential lots available across Sunshine Lane

 Quick access to Airport Rd, Rock Island/Milan Parkway, & I-280

David Sountris | 309.236.2171 dsountris@TheHawkeyeGroup.com

1850 E. 53<sup>rd</sup> Street, Suite #1 ● Davenport, Iowa 52807 ● Office: 563.344.4295 ● www.TheHawkeyeGroup.com