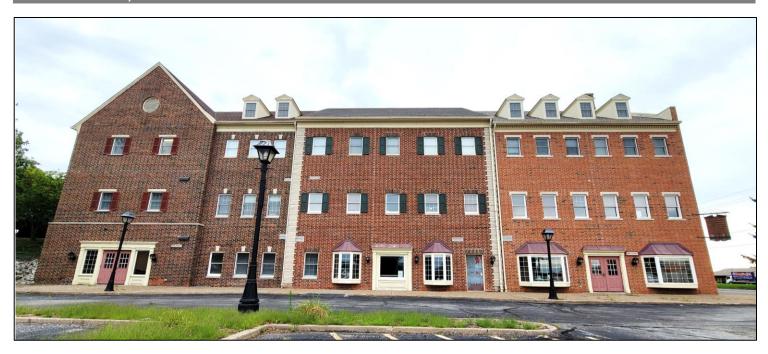

## **FOR SALE**

# 2322 E KIMBERLY ROAD

DAVENPORT, IA 52807

#### **PRICE**

• \$490,000

#### **AVAILABLE SPACE**

12,679 SF

#### **BUILDING FEATURES**

- PROFESSIONAL OFFICE CONDO'S AVAILABLE FOR REDEVELOPMENT
- HIGHLY VISIBLE LOCATION WITH QUICK ACCESS TO I-74
- TOTAL SF INCLUDES FIRST FLOOR & LOWER LEVEL
- BEING SOLD "AS IS, WHERE IS"
- TAXES: \$17,296 (2021)