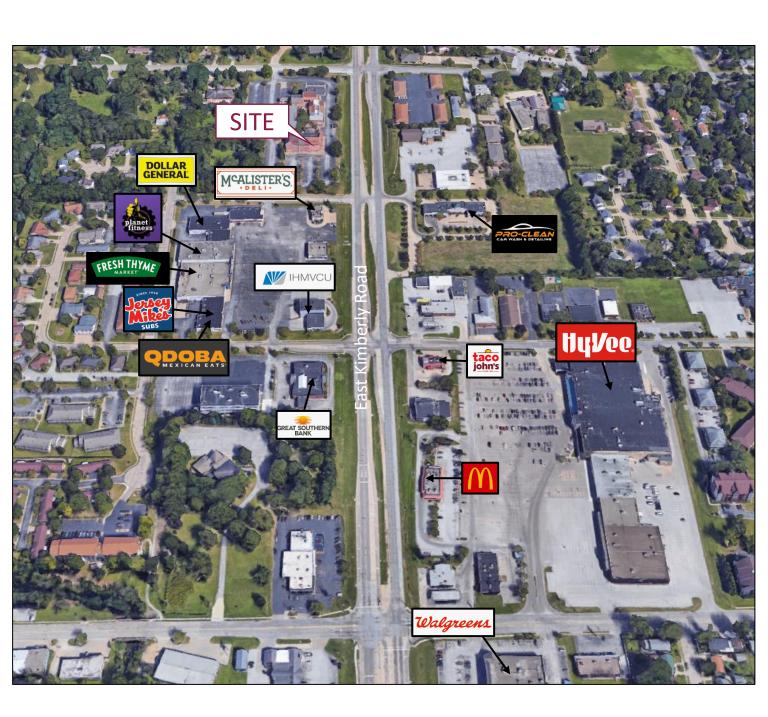

## **FOR SALE**

# 2322 E KIMBERLY ROAD

DAVENPORT, IA 52807

Max Gellerman 563 676 2806 mgellerman@thehawkeyegroup.com

1850 E. 54th Street ● Davenport, Iowa 52807 ● Office: 563.344.4295 ● www.TheHawkeyeGroup.com