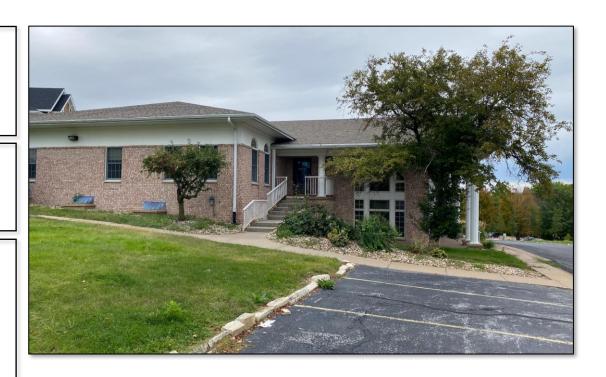

## **BUILDING FEATURES**

- ATTRACTIVE AND VERSATILE OFFICE BUILDING
- GREAT LOCATION IN CENTRAL BETTENDORF OFF MIDDLE ROAD
- TWO FLOORS 5,977 SQUARE FEET EACH
- 25 PARKING SPACES ON SITE