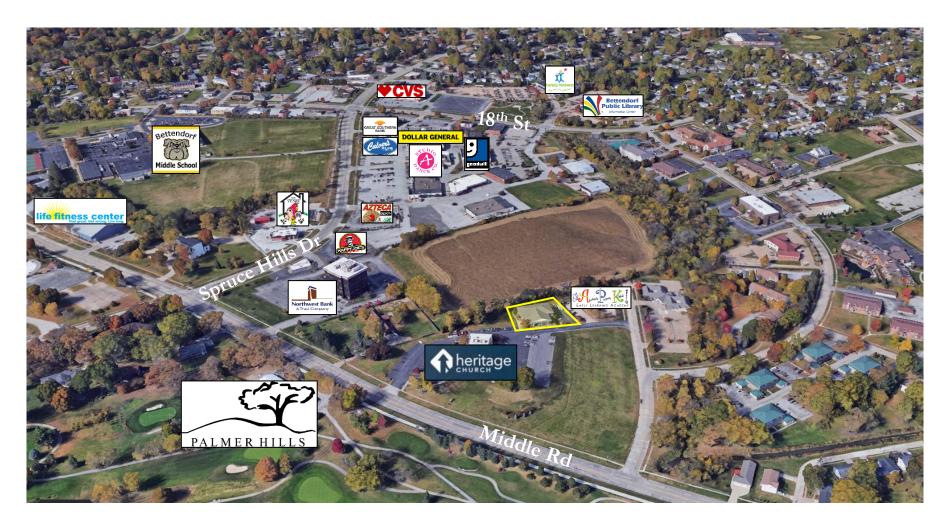

# FOR SALE/LEASE 2705 HAPPY JOE DRIVE

BETTENDORF, IA 52722

## **BUILDING FEATURES**

- ATTRACTIVE AND VERSATILE OFFICE BUILDING
- GREAT LOCATION IN CENTRAL BETTENDORF OFF MIDDLE ROAD
- TWO FLOORS 5,977 SQUARE FEET EACH
- 25 PARKING SPACES ON SITE

## FOR SALE/LEASE

# 2705 HAPPY JOE DRIVE

BETTENDORF, IA 52722