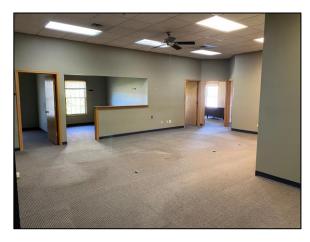

## **BUILDING FEATURES**

- ATTRACTIVE AND VERSATILE OFFICE BUILDING
- GREAT LOCATION IN CENTRAL BETTENDORF OFF MIDDLE ROAD
- TWO FLOORS 5,977 SQUARE FEET EACH
- 25 PARKING SPACES ON SITE