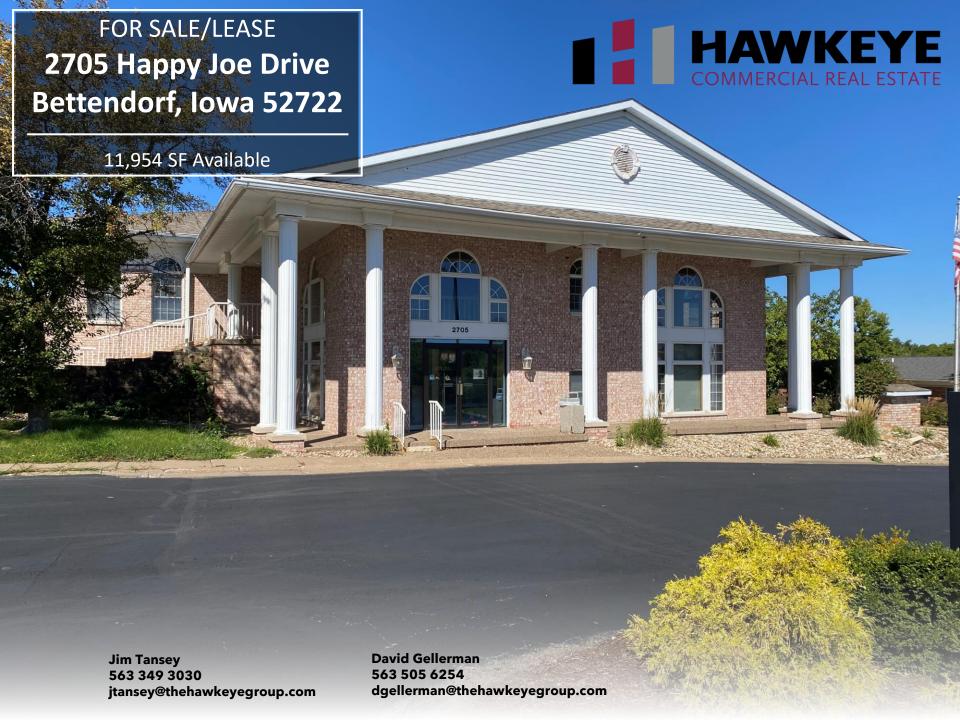

# FOR SALE/LEASE 2705 HAPPY JOE DRIVE

BETTENDORF, IA 52722

### **AVAILABLE SPACE**

• 11,954 SF BUILDING

## **BUILDING FEATURES**

- ATTRACTIVE AND VERSATILE OFFICE BUILDING
- GREAT LOCATION IN CENTRAL BETTENDORF OFF MIDDLE ROAD
- TWO FLOORS 5,977 SQUARE FEET EACH
- 25 PARKING SPACES ON SITE