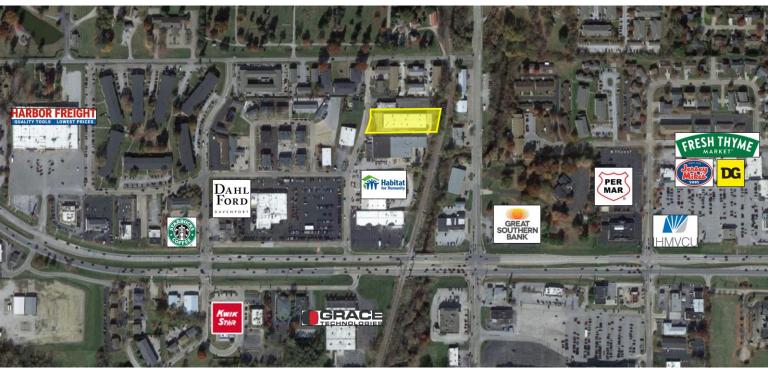

## 3805 MISSISSIPPI AVENUE

DAVENPORT, IA 52807

#### **BUILDING FEATURES**

- SPACE HAS 15 PRIVATE OFFICES, BREAKROOM, 2 RESTROOMS, RECEPTION AND WAITING AREA
- TENANT PAYS ALL SEPERATLY METERED UTLITIES TO THE SPACE. LANDLORD PAYS ALL OTHER EXPENSES
- MULTI-TENANT, SINGLE STORY BUILDING LOCATED BEHIND DAHL FORD
- ZONED I-1