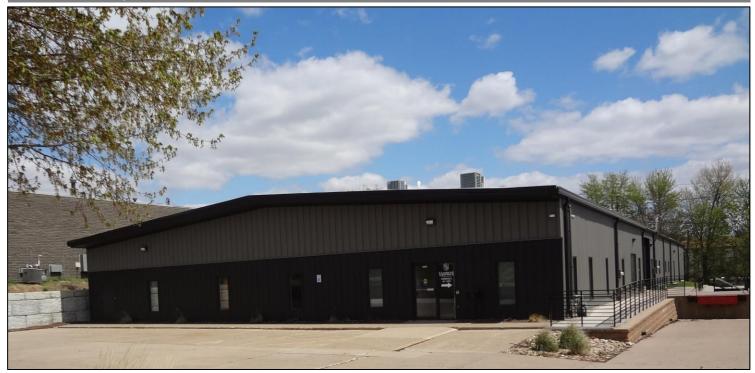

#### **BUILDING FEATURES**

- SPACE HAS 15 PRIVATE OFFICES, BREAKROOM, 2 RESTROOMS, RECEPTION AND WAITING AREA
- TENANT PAYS ALL SEPERATLY METERED UTLITIES TO THE SPACE. LANDLORD PAYS ALL OTHER EXPENSES
- MULTI-TENANT, SINGLE STORY BUILDING LOCATED BEHIND DAHL FORD
- ZONED I-1