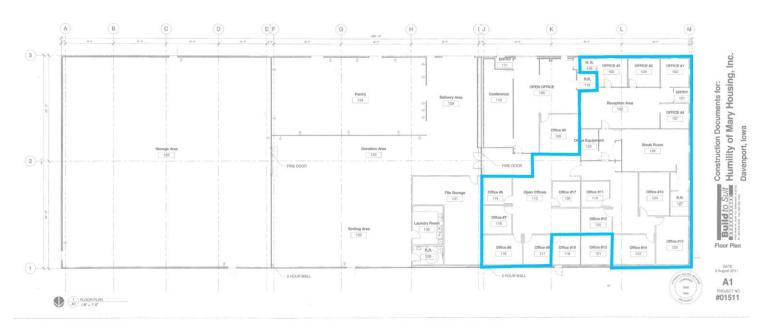

#### AVAILABLE SPACE

• 4,800 SF

#### **BUILDING FEATURES**

- SPACE HAS 15 PRIVATE OFFICES, BREAKROOM, 2 RESTROOMS, RECEPTION AND WAITING AREA
- TENANT PAYS ALL SEPERATLY METERED UTLITIES TO THE SPACE. LANDLORD PAYS ALL OTHER EXPENSES
- MULTI-TENANT, SINGLE STORY BUILDING LOCATED BEHIND DAHL FORD
- ZONED I-1