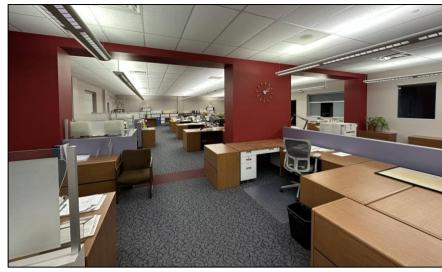

### **BUILDING FEATURES**

- UPSCALE OFFICE BUILDING
- NUMEROUS INTERIOR UPDATES OVER THE YEARS HAVE TURNED THIS FORMER CAR DEALERSHIP INTO A CLASS A OFFICE HEADQUARTERS READY FOR A NEW OWNER
- BUILDING IS FULLY SPRINKLED AND SECURED BY ELECTRONIC KEY FOB FNTRY
- NEW ADDITION IN 2006, INCLUDES EXECUTIVE MEZZANINE LEVEL WITH 4 PRIVATE OFFICES AND CONFERENCE ROOM
- BUILDING SITS ON 0.51 ACRES, WITH LARGE PARKING LOT AND ONE DRIVE-IN DOOR