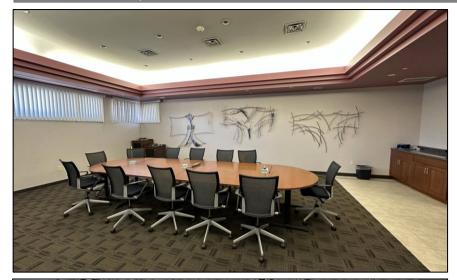

### **BUILDING FEATURES**

- UPSCALE OFFICE BUILDING
- NUMEROUS INTERIOR UPDATES OVER THE YEARS HAVE TURNED THIS FORMER CAR DEALERSHIP INTO A CLASS A OFFICE HEADQUARTERS READY FOR A NEW OWNER
- BUILDING IS FULLY SPRINKLED AND SECURED BY ELECTRONIC KEY FOB FNTRY
- NEW ADDITION IN 2006, INCLUDES EXECUTIVE MEZZANINE LEVEL WITH 4 PRIVATE OFFICES AND CONFERENCE ROOM
- BUILDING SITS ON 0.51 ACRES, WITH LARGE PARKING LOT AND ONE DRIVE-IN DOOR