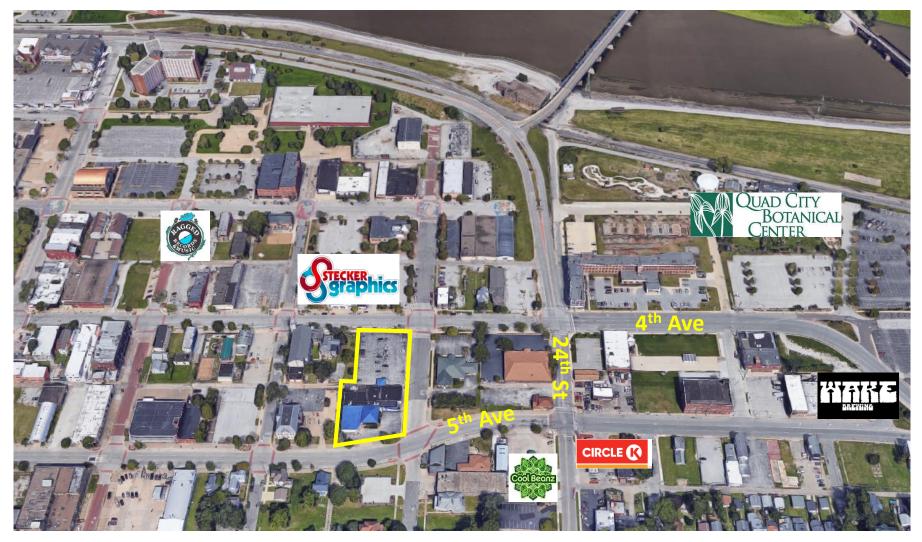

RICE**

• \$1,400,000

#### **AVAILABLE SPACE**

• 12,835 SF

### **BUILDING FEATURES**

- UPSCALE OFFICE BUILDING
- NUMEROUS INTERIOR UPDATES OVER THE YEARS HAVE TURNED THIS FORMER CAR DEALERSHIP INTO A CLASS A OFFICE HEADQUARTERS READY FOR A NEW OWNER
- BUILDING IS FULLY SPRINKLED AND SECURED BY ELECTRONIC KEY FOB FNTRY
- NEW ADDITION IN 2006, INCLUDES EXECUTIVE MEZZANINE LEVEL WITH 4 PRIVATE OFFICES AND CONFERENCE ROOM
- BUILDING SITS ON 0.51 ACRES, WITH LARGE PARKING LOT AND ONE DRIVE-IN DOOR



### **CONTACT US**



**David Gellerman** 563 505 6254 dgellerman@thehawkeyegroup.com



**Jim Tansey, CCIM** 563 349 3030 jtansey@thehawkeyegroup.com

# FOR SALE

# 420 23<sup>RD</sup> STREET

ROCK ISLAND, IL 61201











## FOR SALE

# 420 23<sup>RD</sup> STREET

ROCK ISLAND, IL 61201