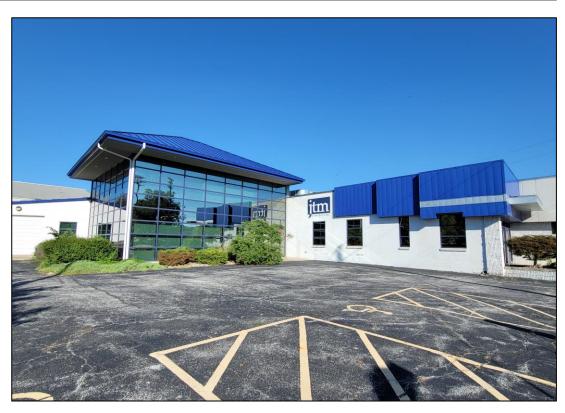

# 420 23<sup>RD</sup> STREET

**ROCK ISLAND, IL 61201** 

### **BUILDING FEATURES**

- UPSCALE OFFICE BUILDING
- NUMEROUS INTERIOR UPDATES OVER THE YEARS HAVE TURNED THIS FORMER CAR DEALERSHIP INTO A CLASS A OFFICE HEADQUARTERS READY FOR A NEW OWNER
- BUILDING IS FULLY SPRINKLED AND SECURED BY ELECTRONIC KEY FOB FNTRY
- NEW ADDITION IN 2006, INCLUDES EXECUTIVE MEZZANINE LEVEL WITH 4 PRIVATE OFFICES AND CONFERENCE ROOM
- BUILDING SITS ON 0.51 ACRES, WITH LARGE PARKING LOT AND ONE DRIVE-IN DOOR