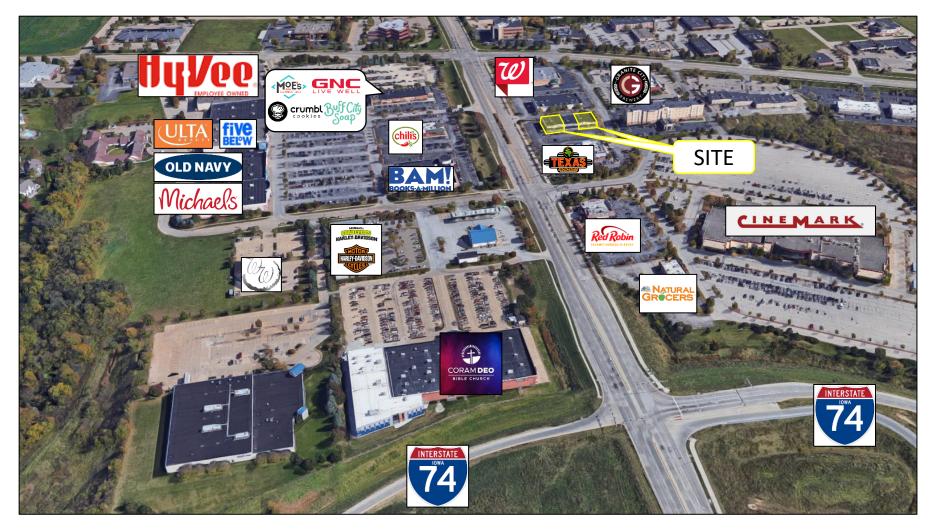

#### **BUILDING FEATURES**

- LOCATED IN THE HEART OF DAVENPORTS REGIONAL SHOPPING CORRIDOR
- TRAFFIC COUNTS IN EXCESS OF 41,000 VEHICLES PER DAY
- NORTH AND SOUTH ENDCAPS AVAILABLE
- LANDLORD WILL CONSIDER CREATING A 53RD STREET ENTRANCE
- TAXES: \$5.04