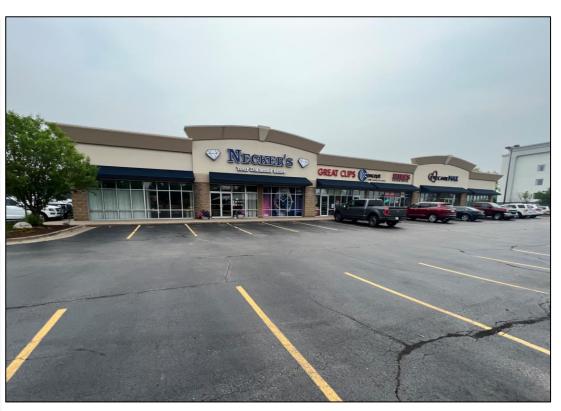

## 4007 E 53<sup>RD</sup> STREET

DAVENPORT, IA 52807

#### **BUILDING FEATURES**

- LOCATED IN THE HEART OF DAVENPORTS REGIONAL SHOPPING CORRIDOR
- TRAFFIC COUNTS IN EXCESS OF 41,000 VEHICLES PER DAY
- NORTH AND SOUTH ENDCAPS AVAILABLE
- LANDLORD WILL CONSIDER CREATING A 53RD STREET ENTRANCE
- TAXES: \$5.04