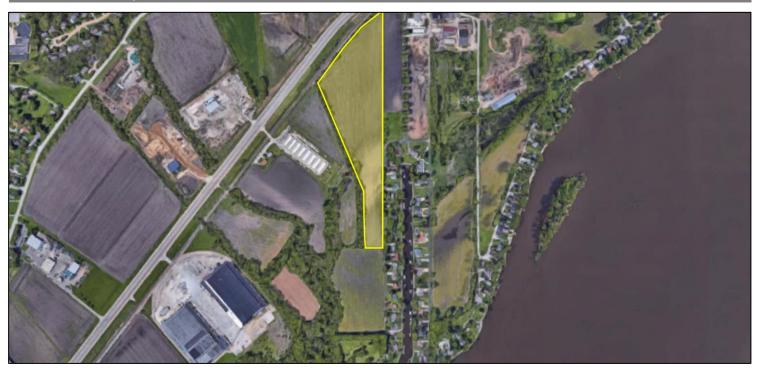

# FOR SALE 0 244TH AVENUE BETTENDORF, IA 52722

#### AVAILABLE SPACE

18.75 ACRES

#### **PROPERTY FEATURES**

- PRIME DEVELOPMENT LAND FOR INDUSTRIAL USE, WITH QUICK ACCESS TO HWY 67 & I-80
- PROPERTY LOCATED IN EAST BETTENDORF, NEAR DEVELOPING INDUSTRIAL AREAS