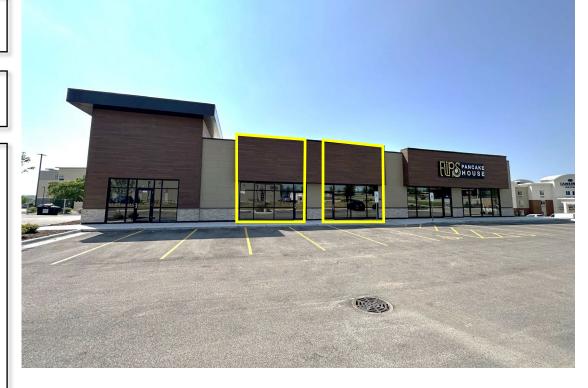

#### AVAILABLE SPACE

• 1,533 SF & 1,536 SF

#### **BUILDING FEATURES**

- NEW CONSTRUCTION RETAIL
  DEVELOPMENT WELL LOCATED ALONG
  HIGHLY TRAVELED UTICA RIDGE
- WELL WITHIN WALKING DISTANCE TO A NUMBER OF HOTELS AND RESTAURANTS INCLUDING THE RIDGE, COLD STONE CREAMERY, BUFFALO WILD WINGS, BAD BOYZ PIZZA AND CINEMARK MOVIE THEATRE
- LAST TWO REMAINING SUITES IN CENTER, IN SHELL CONDITION AND READY FOR BUILD-OUT
- CLOSE PROXIMITY TO I-74