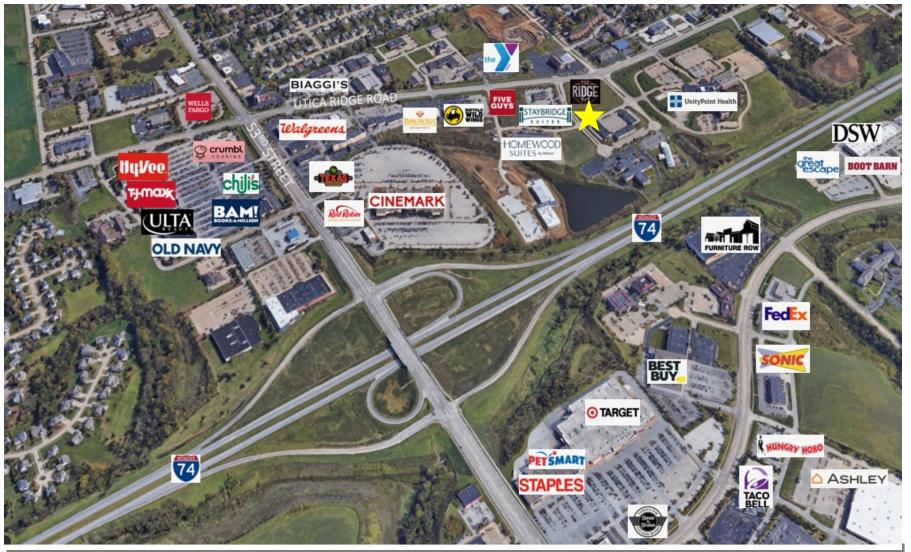

#### **BUILDING FEATURES**

- NEW CONSTRUCTION RETAIL
  DEVELOPMENT WELL LOCATED ALONG
  HIGHLY TRAVELED UTICA RIDGE
- WELL WITHIN WALKING DISTANCE TO A NUMBER OF HOTELS AND RESTAURANTS INCLUDING THE RIDGE, COLD STONE CREAMERY, BUFFALO WILD WINGS, BAD BOYZ PIZZA AND CINEMARK MOVIE THEATRE
- LAST TWO REMAINING SUITES IN CENTER, IN SHELL CONDITION AND READY FOR BUILD-OUT
- CLOSE PROXIMITY TO I-74