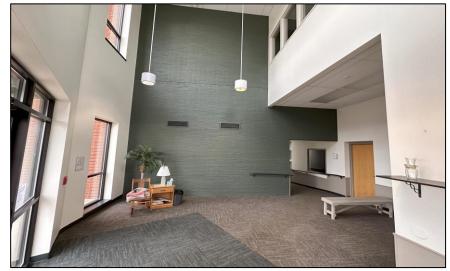

#### **BUILDING FEATURES**

- WELL MAINTAINED TWO-STORY, MIXED-USE OFFICE BUILDING
- SPACE INCLUDES HIGH CEILING FRONT FOYER, APPROX. 18 PRIVATE OFFICES, MEETING/EXAM ROOMS, CLASSROOM, KITCHENETTE/BREAKROOM, MULTIPLE RESTROOMS, AND A FULL-SIZED BASKETBALL GYM
- 42 ON-SITE PARKING SPACES
- ZONED B-2