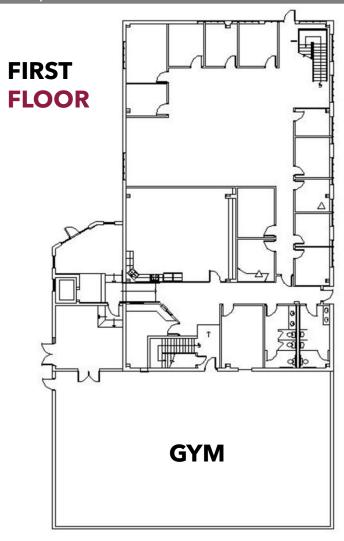

#### **AVAILABLE SPACE**

• 17,210 SF

#### **BUILDING FEATURES**

- WELL MAINTAINED TWO-STORY, MIXED-USE OFFICE BUILDING
- SPACE INCLUDES HIGH CEILING FRONT FOYER, APPROX. 18 PRIVATE OFFICES, MEETING/EXAM ROOMS, CLASSROOM, KITCHENETTE/BREAKROOM, MULTIPLE RESTROOMS, AND A FULL-SIZED BASKETBALL GYM
- 42 ON-SITE PARKING SPACES
- ZONED B-2