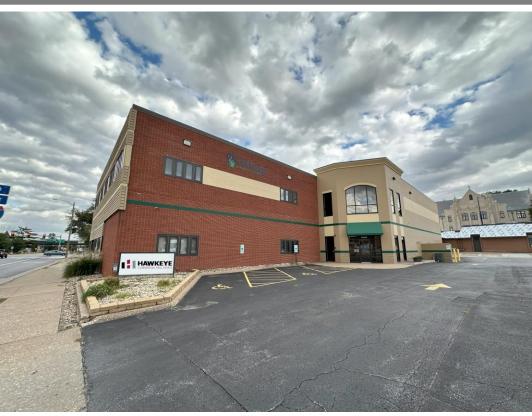

#### **BUILDING FEATURES**

- WELL MAINTAINED TWO-STORY, MIXED-USE OFFICE BUILDING
- SPACE INCLUDES HIGH CEILING FRONT FOYER, APPROX. 18 PRIVATE OFFICES, MEETING/EXAM ROOMS, CLASSROOM, KITCHENETTE/BREAKROOM, MULTIPLE RESTROOMS, AND A FULL-SIZED BASKETBALL GYM
- 42 ON-SITE PARKING SPACES
- ZONED B-2