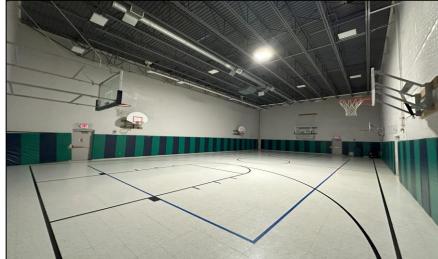

#### **BUILDING FEATURES**

- WELL MAINTAINED TWO-STORY, MIXED-USE OFFICE BUILDING
- SPACE INCLUDES HIGH CEILING FRONT FOYER, APPROX. 18 PRIVATE OFFICES, MEETING/EXAM ROOMS, CLASSROOM, KITCHENETTE/BREAKROOM, MULTIPLE RESTROOMS, AND A FULL-SIZED BASKETBALL GYM
- 42 ON-SITE PARKING SPACES
- ZONED B-2