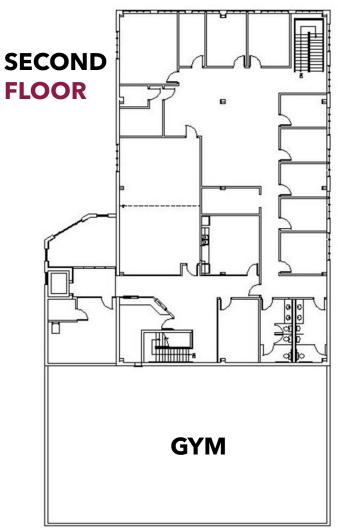

#### **AVAILABLE SPACE**

• 17,210 SF

#### **BUILDING FEATURES**

- WELL MAINTAINED TWO-STORY, MIXED-USE OFFICE BUILDING
- SPACE INCLUDES HIGH CEILING FRONT FOYER, APPROX. 18 PRIVATE OFFICES, MEETING/EXAM ROOMS, CLASSROOM, KITCHENETTE/BREAKROOM, MULTIPLE RESTROOMS, AND A FULL-SIZED BASKETBALL GYM
- 42 ON-SITE PARKING SPACES
- ZONED B-2