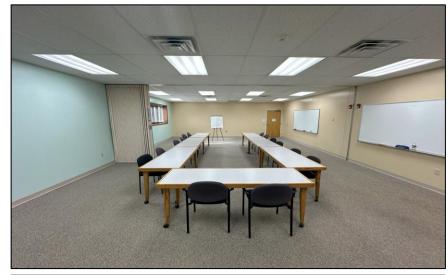

#### **BUILDING FEATURES**

- WELL MAINTAINED TWO-STORY, MIXED-USE OFFICE BUILDING
- SPACE INCLUDES HIGH CEILING FRONT FOYER, APPROX. 18 PRIVATE OFFICES, MEETING/EXAM ROOMS, CLASSROOM, KITCHENETTE/BREAKROOM, MULTIPLE RESTROOMS, AND A FULL-SIZED BASKETBALL GYM
- 42 ON-SITE PARKING SPACES
- ZONED B-2