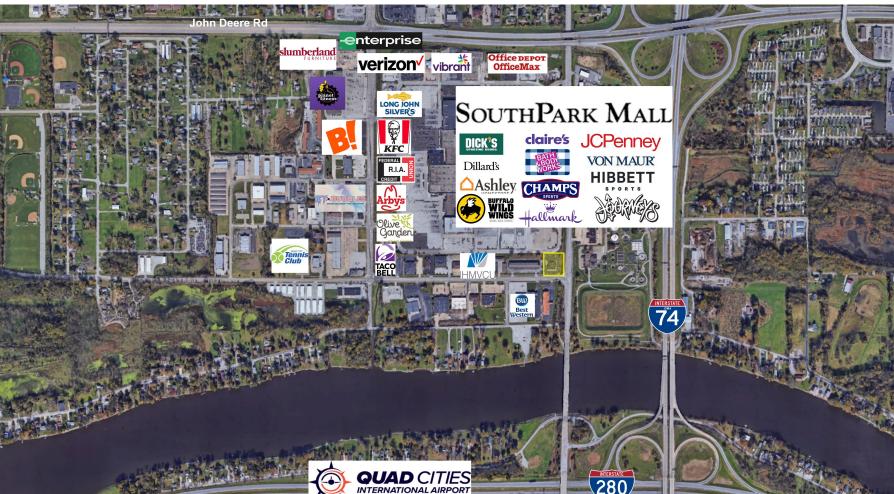

#### **BUILDING FEATURES**

- FORMER DENNY'S RESTAURANT
- TURNKEY RESTAURANT WITH FULL KITCHEN AND FF&E INCLUDED
- PAD SITE OF 855,000 SF SOUTHPARK MALL, ANCHORED BY JCPENNEY, DILLARD'S & VON MAUR <u>HTTPS://WWW.MACERICH.COM/LEASIN</u> <u>G/SOUTHPARK-MALL</u>
- SIGNALIZED INTERSECTION
- FREE STANDING BUILDING THAT IS
  LOCATED LESS THAN 1 MILE FROM
  MOLINE INTERNATIONAL AIRPORT.
- 70 PARKING SPACES