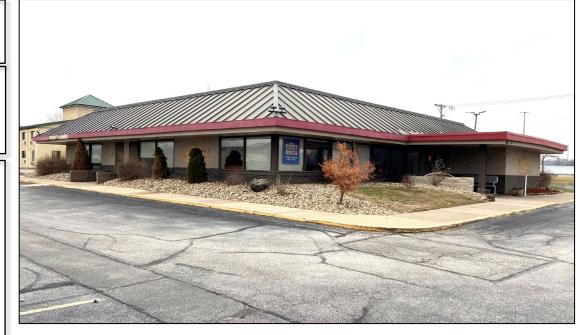

#### **BUILDING FEATURES**

- FORMER DENNY'S RESTAURANT
- TURNKEY RESTAURANT WITH FULL KITCHEN AND FF&E INCLUDED
- PAD SITE OF 855,000 SF SOUTHPARK MALL, ANCHORED BY JCPENNEY, DILLARD'S & VON MAUR <u>HTTPS://WWW.MACERICH.COM/LEASIN</u> <u>G/SOUTHPARK-MALL</u>
- SIGNALIZED INTERSECTION
- FREE STANDING BUILDING THAT IS
  LOCATED LESS THAN 1 MILE FROM
  MOLINE INTERNATIONAL AIRPORT.
- 70 PARKING SPACES