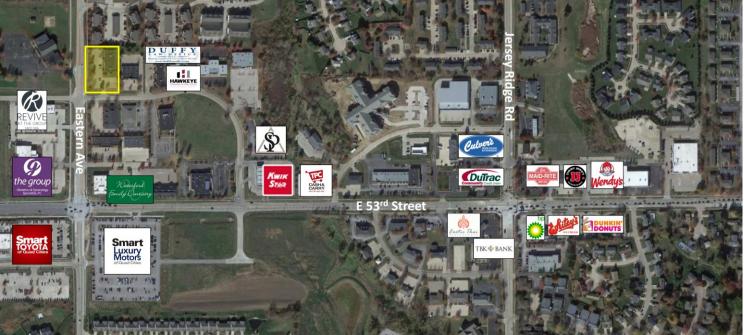

### **BUILDING FEATURES**

- CENTRAL DAVENPORT LOCATION IN WATERFORD PLACE OFFICE PARK
- FLOOR PLAN CONSISTS OF 28 PRIVATE OFFICES, CONFERENCE AREAS, WORK AREAS AND KITCHENETTE
- APPROXIMATELY 60 TOTAL PARKING SPACES
- OPERATING EXPENSES: \$5.16/SF
- EXCELLENT EXPOSURE TO EASTERN AVE
- AVAILABLE FOR OCCUPANCY FALL OF 2024