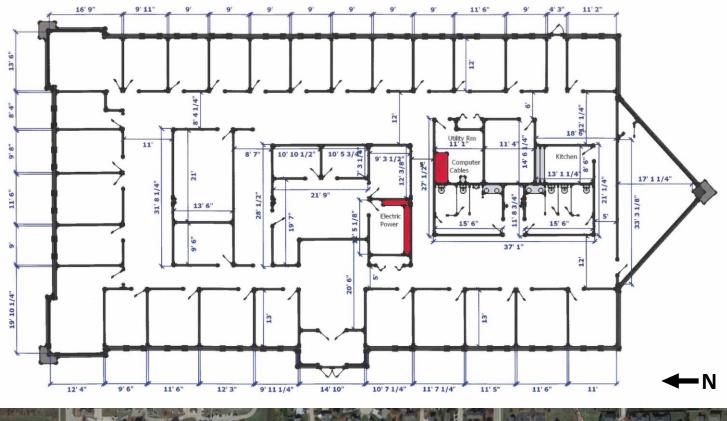

### AVAILABLE SPACE

• 10,046 SF

### **BUILDING FEATURES**

- CENTRAL DAVENPORT LOCATION IN WATERFORD PLACE OFFICE PARK
- FLOOR PLAN CONSISTS OF 28 PRIVATE OFFICES, CONFERENCE AREAS, WORK AREAS AND KITCHENETTE
- APPROXIMATELY 60 TOTAL PARKING SPACES
- OPERATING EXPENSES: \$5.16/SF
- EXCELLENT EXPOSURE TO EASTERN AVE
- AVAILABLE FOR OCCUPANCY FALL OF 2024