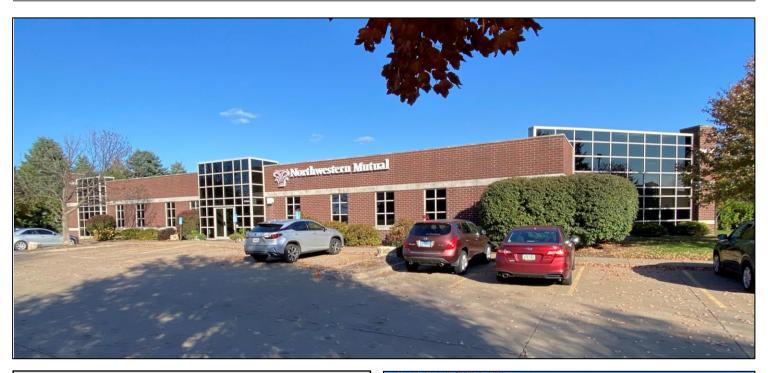

# FOR LEASE 1704 E 54<sup>TH</sup> STREET DAVENPORT, IA 52807

### **BUILDING FEATURES**

- CENTRAL DAVENPORT LOCATION IN WATERFORD PLACE OFFICE PARK
- FLOOR PLAN CONSISTS OF 28 PRIVATE OFFICES, CONFERENCE AREAS, WORK AREAS AND KITCHENETTE
- APPROXIMATELY 60 TOTAL PARKING SPACES
- OPERATING EXPENSES: \$5.16/SF
- EXCELLENT EXPOSURE TO EASTERN AVE
- AVAILABLE FOR OCCUPANCY FALL OF 2024