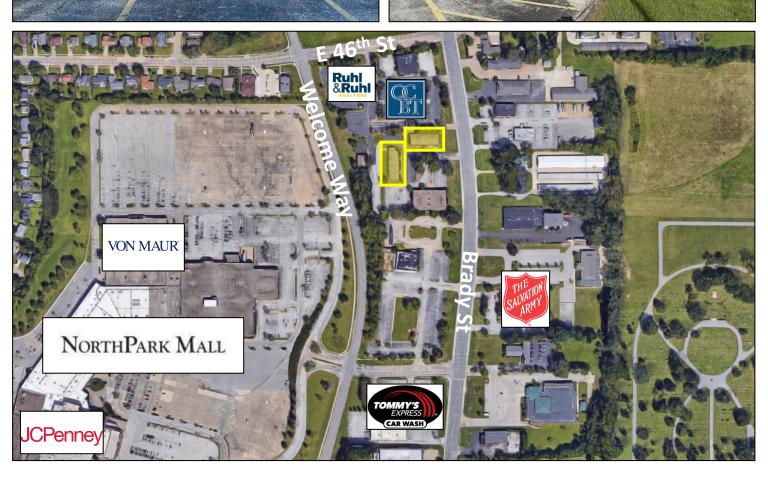

### **BUILDING FEATURES**

- LOCATED ALONG HEAVILY TRAVELED BRADY ST
- QUICK ACCESS TO I-80 & US-61
- AMPLE PARKING
- PYLON AND ON BUILDING SIGNAGE
- 4436 SUITE 103
  - FLEX OFFICE SPACE OFFERS PRIVATE OFFICES, RECEPTION AREA, CONFERENCE ROOM, BREAK ROOM & STORAGE GARAGE WITH OVERHEAD DOOR
- 4440 SUITES 1 & 2
  - SUITES OFFER PRIVATE OFFICES, RECEPTION AREA, KITCHENETTE, RESTROOMS & STORAGE ROOM