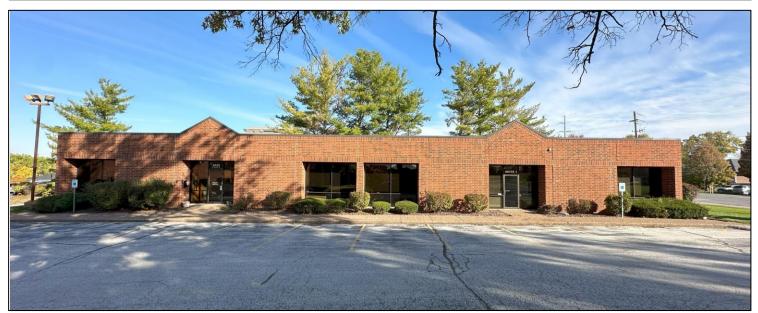

## FOR LEASE 4436-4440 BRADY STREET DAVENPORT, IA 52806

### **BUILDING FEATURES**

- LOCATED ALONG HEAVILY TRAVELED BRADY ST
- QUICK ACCESS TO I-80 & US-61
- AMPLE PARKING
- PYLON AND ON BUILDING SIGNAGE
- 4436 SUITE 103
  - FLEX OFFICE SPACE OFFERS PRIVATE OFFICES, RECEPTION AREA, CONFERENCE ROOM, BREAK ROOM & STORAGE GARAGE WITH OVERHEAD DOOR
- 4440 SUITES 1 & 2
  - SUITES OFFER PRIVATE OFFICES, RECEPTION AREA, KITCHENETTE, RESTROOMS & STORAGE ROOM