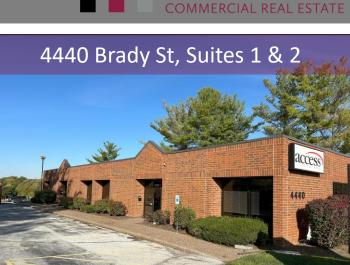

#### **AVAILABLE SPACE**

- 4436 2,536 SF
- 4440 2,550 SF
- 4440 2,720 SF

### **BUILDING FEATURES**

- LOCATED ALONG HEAVILY TRAVELED BRADY ST
- QUICK ACCESS TO I-80 & US-61
- AMPLE PARKING
- PYLON AND ON BUILDING SIGNAGE
- 4436 SUITE 103
  - FLEX OFFICE SPACE OFFERS PRIVATE OFFICES, RECEPTION AREA, CONFERENCE ROOM, BREAK ROOM & STORAGE GARAGE WITH OVERHEAD DOOR
- 4440 SUITES 1 & 2
  - SUITES OFFER PRIVATE OFFICES, RECEPTION AREA, KITCHENETTE, RESTROOMS & STORAGE ROOM