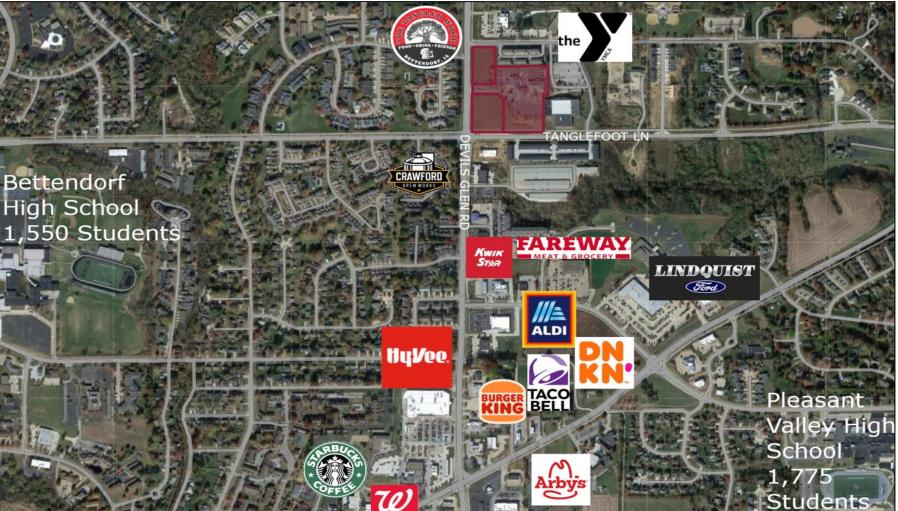

### **PROPERTY FEATURES**

- 9.63 ACRES OF POTENTIAL INFILL REDEVELOPMENT OPPORTUNITY
- 29,210 SF MEDICAL OFFICE BUILDING SITUATED ON 5.54 ACRE PARCEL WITH 4.09 ACRES IN TWO ADJACENT LAND PARCELS ALONG DEVILS GLEN ROAD
- LOCATED AT NORTHEAST CORNER OF WELL TRAVELED DEVILS GLEN ROAD & TANGLEFOOT LANE
- ADJACENT TO BETTENDORF YMCA