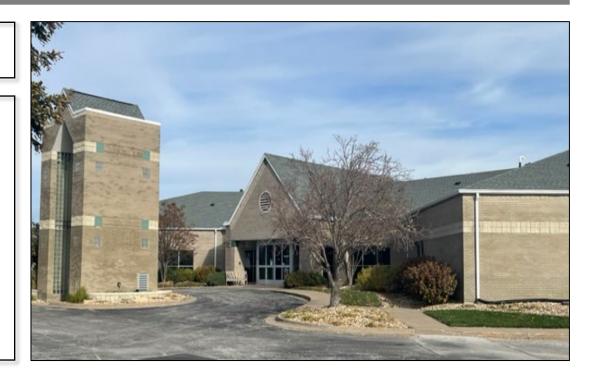

### **PROPERTY FEATURES**

- 9.63 ACRES OF POTENTIAL INFILL REDEVELOPMENT OPPORTUNITY
- 29,210 SF MEDICAL OFFICE BUILDING SITUATED ON 5.54 ACRE PARCEL WITH 4.09 ACRES IN TWO ADJACENT LAND PARCELS ALONG DEVILS GLEN ROAD
- LOCATED AT NORTHEAST CORNER OF WELL TRAVELED DEVILS GLEN ROAD & TANGLEFOOT LANE
- ADJACENT TO BETTENDORF YMCA