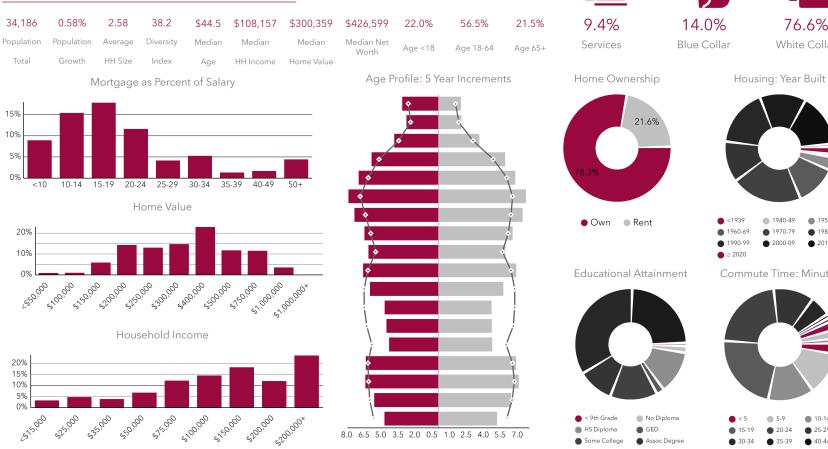

### COMMUNITY SUMMARY

Source: This infographic contains data provided by Esri (2023), ACS (2017-2021).

53rd Ave 2 Ring of 3 miles

White Collar

HAWKEYE

COMMERCIAL REAL ESTA

Housing: Year Built

10-14 25-29 40-44 90+