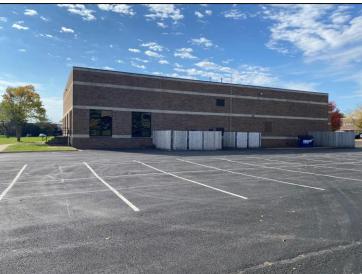

#### **BUILDING FEATURES**

- BUILDING LOCATED IN PARK-LIKE SETTING, AMPLE ON-SITE PARKING IN PREMIER OFFICE PARK
- PRIVATE WORKOUT FACILITY ON-SITE
- 5,288 SF SPACE IN SHELL CONDITION, NEGOTIABLE TI ALLOWANCE, COMMON RESTROOMS & POTENTIAL PRIVATE ENTRANCE
- 1,650 SF SPACE CURRENTLY USED FOR STORAGE - LL WILL CREATE DEMISED AREA TO TENANT'S SPECS