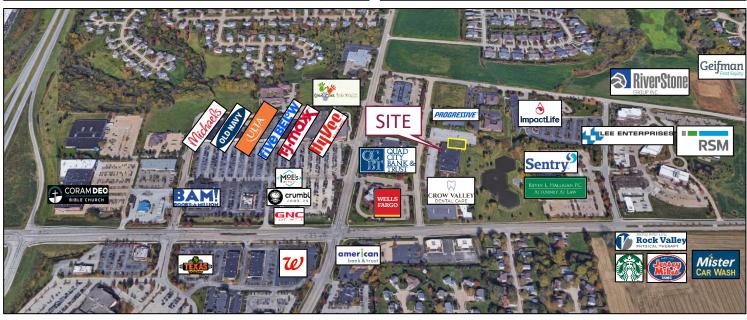

#### **BUILDING FEATURES**

- BUILDING LOCATED IN PARK-LIKE SETTING, AMPLE ON-SITE PARKING IN PREMIER OFFICE PARK
- PRIVATE WORKOUT FACILITY ON-SITE
- 5,288 SF SPACE IN SHELL CONDITION, NEGOTIABLE TI ALLOWANCE, COMMON RESTROOMS & POTENTIAL PRIVATE ENTRANCE
- 1,650 SF SPACE CURRENTLY USED FOR STORAGE - LL WILL CREATE DEMISED AREA TO TENANT'S SPECS