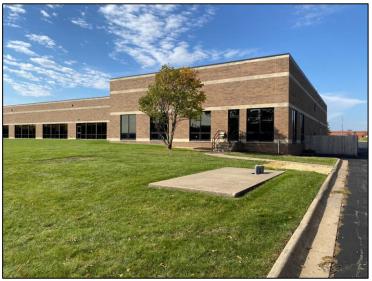

#### **BUILDING FEATURES**

- BUILDING LOCATED IN PARK-LIKE SETTING, AMPLE ON-SITE PARKING IN PREMIER OFFICE PARK
- PRIVATE WORKOUT FACILITY ON-SITE
- 5,288 SF SPACE IN SHELL CONDITION, NEGOTIABLE TI ALLOWANCE, COMMON RESTROOMS & POTENTIAL PRIVATE ENTRANCE
- 1,650 SF SPACE CURRENTLY USED FOR STORAGE - LL WILL CREATE DEMISED AREA TO TENANT'S SPECS