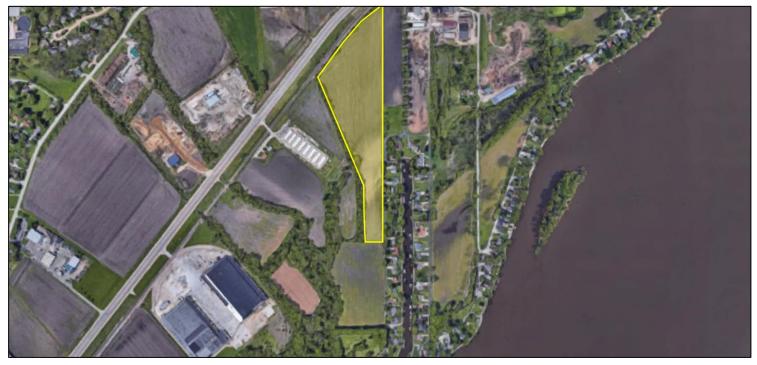

#### **AVAILABLE SPACE**

18.75 ACRES

#### **PROPERTY FEATURES**

- PRIME DEVELOPMENT LAND FOR INDUSTRIAL USE, WITH QUICK ACCESS TO HWY 67 & I-80
- PROPERTY LOCATED IN EAST BETTENDORF, NEAR DEVELOPING INDUSTRIAL AREAS