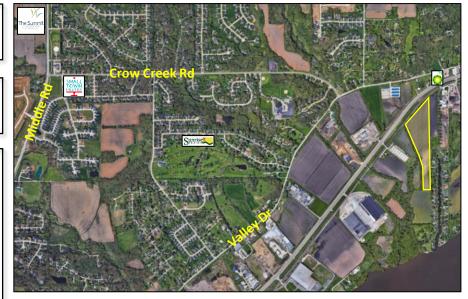

#### **AVAILABLE SPACE**

18.75 ACRES

#### **PROPERTY FEATURES**

- PRIME DEVELOPMENT LAND FOR INDUSTRIAL USE, WITH QUICK ACCESS TO HWY 67 & I-80
- PROPERTY LOCATED IN EAST BETTENDORF, NEAR DEVELOPING INDUSTRIAL AREAS