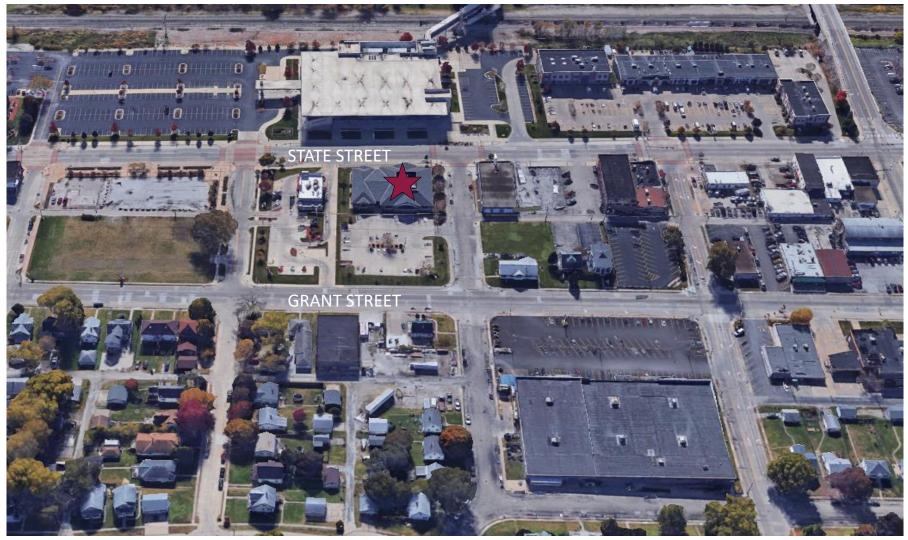

### **BUILDING FEATURES**

- UPDATE MODERN, TURN-KEY
  OFFICE SPACE AVAILABLE FOR
  LEASE IN THE QC AREA REALTOR
  BUILDING
- HIGHLY VISIBLE LOCATION ON STATE STREET IN DOWNTOWN BETTENDORF
- 10 PRIVATE OFFICES, 1 CONFERENCE ROOM, AND BREAK AREA.
- AMPLE PARKING & MONUMENT SIGNAGE
- OPEX: \$7.52