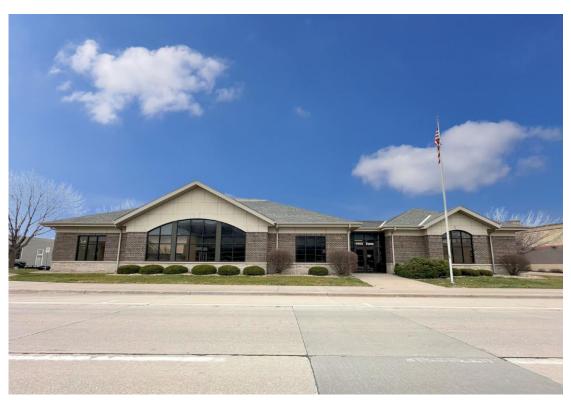

# 1900 STATE STREET UNIT 2

BETTENDORF, IA 52722

### **BUILDING FEATURES**

- UPDATE MODERN, TURN-KEY
  OFFICE SPACE AVAILABLE FOR
  LEASE IN THE QC AREA REALTOR
  BUILDING
- HIGHLY VISIBLE LOCATION ON STATE STREET IN DOWNTOWN BETTENDORF
- 10 PRIVATE OFFICES, 1 CONFERENCE ROOM, AND BREAK AREA.
- AMPLE PARKING & MONUMENT SIGNAGE
- OPEX: \$7.52