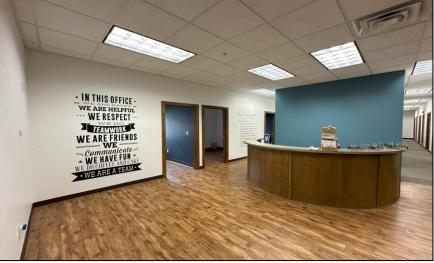

### **BUILDING FEATURES**

- UPDATE MODERN, TURN-KEY
  OFFICE SPACE AVAILABLE FOR
  LEASE IN THE QC AREA REALTOR
  BUILDING
- HIGHLY VISIBLE LOCATION ON STATE STREET IN DOWNTOWN BETTENDORF
- 10 PRIVATE OFFICES, 1 CONFERENCE ROOM, AND BREAK AREA.
- AMPLE PARKING & MONUMENT SIGNAGE
- OPEX: \$7.52

# 1900 STATE STREET UNIT 2

BETTENDORF, IA 52722