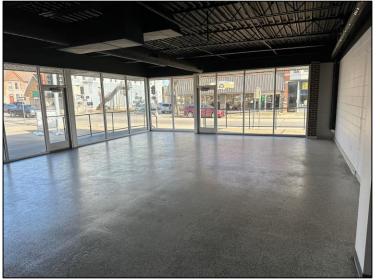

#### AVAILABLE SPACE

1,582 SF

#### **BUILDING FEATURES**

- HIGHLY VISIBLE CORNER LOT IN DOWNTOWN DUBUQUE
- ADEQUATE LOT SIZE (0.42 AC)
   FOR DRIVE-THRU TO BE ADDED
- GREAT FOR RETAIL, OFFICE OR QUICK SERVE RESTAURANT
- AMPLE PARKING
- TAXES: \$6,690.00 (2022)