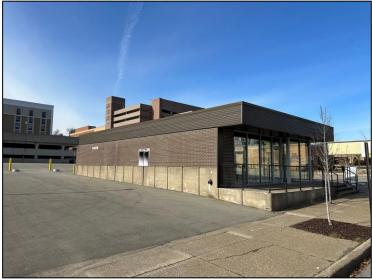

#### **BUILDING FEATURES**

- HIGHLY VISIBLE CORNER LOT IN DOWNTOWN DUBUQUE
- ADEQUATE LOT SIZE (0.42 AC)
   FOR DRIVE-THRU TO BE ADDED
- GREAT FOR RETAIL, OFFICE OR QUICK SERVE RESTAURANT
- AMPLE PARKING
- TAXES: \$6,690.00 (2022)