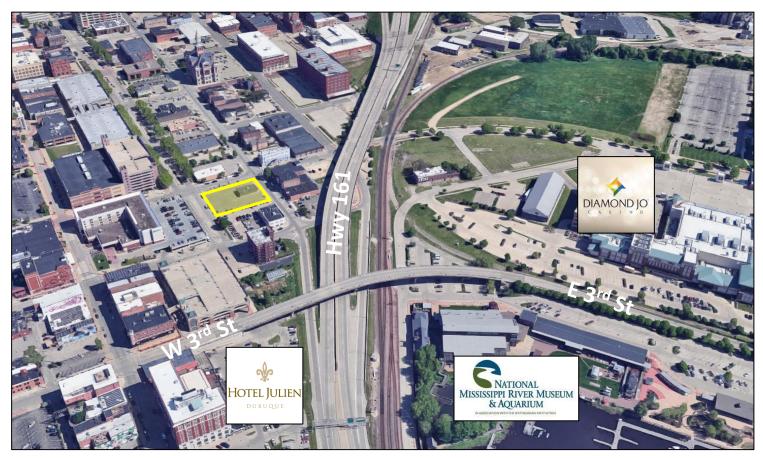

#### **BUILDING FEATURES**

- HIGHLY VISIBLE CORNER LOT IN DOWNTOWN DUBUQUE
- ADEQUATE LOT SIZE (0.42 AC)
   FOR DRIVE-THRU TO BE ADDED
- GREAT FOR RETAIL, OFFICE OR QUICK SERVE RESTAURANT
- AMPLE PARKING
- TAXES: \$6,690.00 (2022)