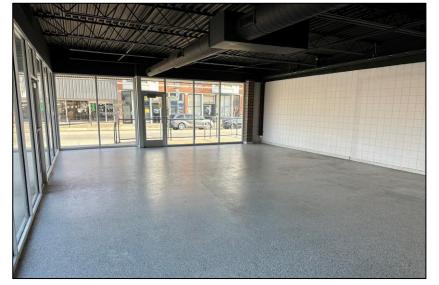

#### AVAILABLE SPACE

1,582 SF

#### **BUILDING FEATURES**

- HIGHLY VISIBLE CORNER LOT IN DOWNTOWN DUBUQUE
- ADEQUATE LOT SIZE (0.42 AC)
   FOR DRIVE-THRU TO BE ADDED
- GREAT FOR RETAIL, OFFICE OR QUICK SERVE RESTAURANT
- AMPLE PARKING
- TAXES: \$6,690.00 (2022)