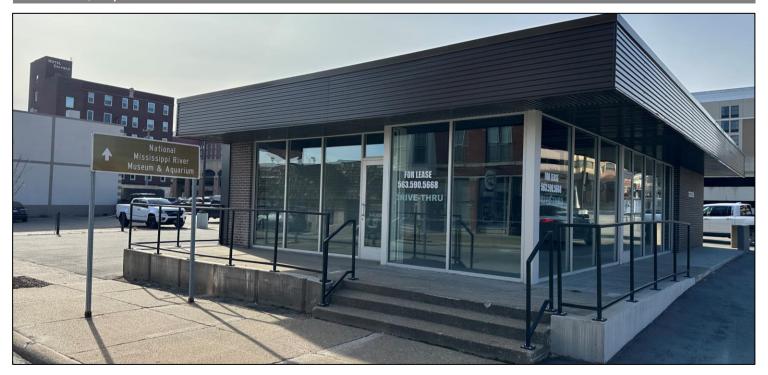

### FOR SALE/LEASE

# 485 CENTRAL AVENUE

DUBUQUE, IA 52001

#### **BUILDING FEATURES**

- HIGHLY VISIBLE CORNER LOT IN DOWNTOWN DUBUQUE
- ADEQUATE LOT SIZE (0.42 AC)
   FOR DRIVE-THRU TO BE ADDED
- GREAT FOR RETAIL, OFFICE OR QUICK SERVE RESTAURANT
- AMPLE PARKING
- TAXES: \$6,690.00 (2022)